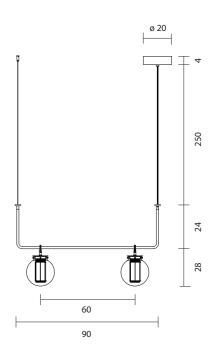

Type: Suspension lamp

**Environment: Indoor** 

Structure: Steel

**Diffuser: Glass** 

Voltage: 230 V

**Supply: Terminal strip** 

Dimmable driver included

Cable length: 250 cm