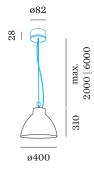

### PHYSICAL

| Diameter 400 mm |
|-----------------|
| Height 310 mm   |
| 1.1 kg          |

### SUSPENSION OPTIONS

| Suspension Set             |              |             |           |
|----------------------------|--------------|-------------|-----------|
| ТҮРЕ                       | COLOUR       | LENGTH (MM) | ORDERCODE |
| BISHOP 4.0 and 6.0   2.0 m | Signal Black | 2000        | 90015119  |
| BISHOP 4.0 and 6.0   2.0 m | Pure White   | 2000        | 90015120  |
| BISHOP 4.0 and 6.0   6.0 m | Signal Black |             | 90015127  |
| BISHOP 4.0 and 6.0   6.0 m | Pure White   |             | 90015128  |
| BISHOP 4.0 and 6.0   2.0m  | Grey Texture | 2000        | 90015134  |
| BISHOP 4.0 and 6.0   6.0m  | Grey Texture |             | 90015136  |
| BISHOP 4.0 and 6.0   2.0m  | Red / White  | 2000        | 90015138  |
| BISHOP 4.0 and 6.0   6.0m  | Red / White  |             | 90015140  |