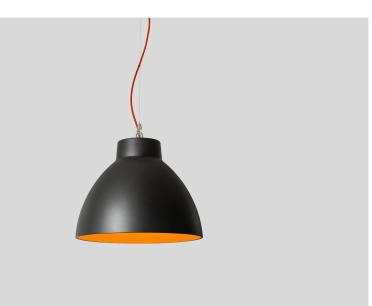

### Ceiling

| Suspended        |
|------------------|
| Jet Black + Gold |
| IP20             |
| Interior         |

### PHYSICAL

| Diameter 400 mm |
|-----------------|
| Height 310 mm   |
| 1.1 kg          |