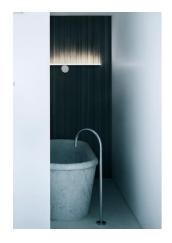

## **Coordinates Wall 1**

by Michael Anastassiades, 2020

Wall-mounted diffuse lighting device composed of a horizontal bar (model Wall 1) or vertical and horizontal bar (model W2). Each bar is composed of: extruded and processed aluminium body anodized in a champagne or argent moon colour; diffuser in platinum optical silicone; integrated LED strip (CRI 90). Each model comes with its own rose, whose integrated electronics use only the TRIAC dimmer system.