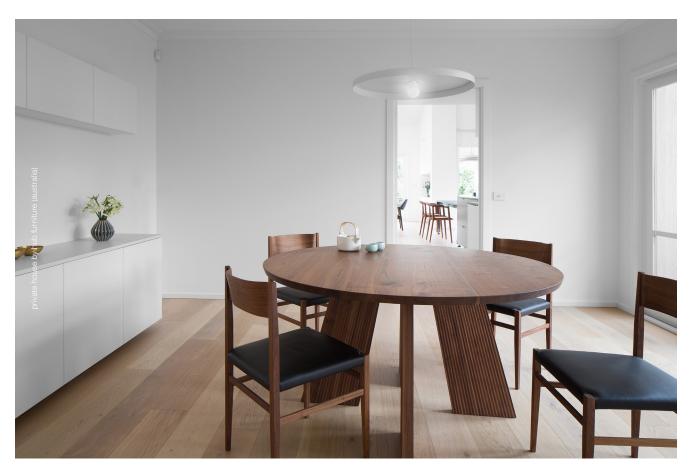

A large saucer of golden light, gently diffusing throughout your room, like the shimmering sound of a gong. As a hanging lamp above a table, the DISK creates a warm and intimate atmosphere, almost as if you were sitting in a secluded alcove. By adjusting the height of the DISK above the floor, you can vary the overall strength of the lighting. Brilliant rays of bright light will flood over all your interior surfaces. The DISK can also be used as a wall or ceiling lamp.