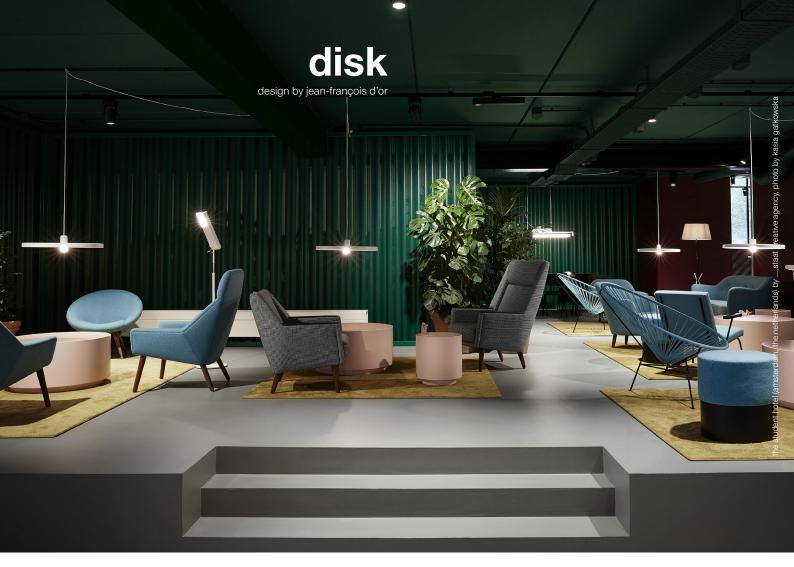

A large saucer of golden light, gently diffusing throughout your room, like the shimmering sound of a gong. As a hanging lamp above a table, the DISK creates a warm and intimate atmosphere, almost as if you were sitting in a secluded alcove. By adjusting the height of the DISK above the floor, you can vary the overall strength of the lighting. Brilliant rays of bright light will flood over all your interior surfaces. The DISK can also be used as a wall or ceiling lamp.