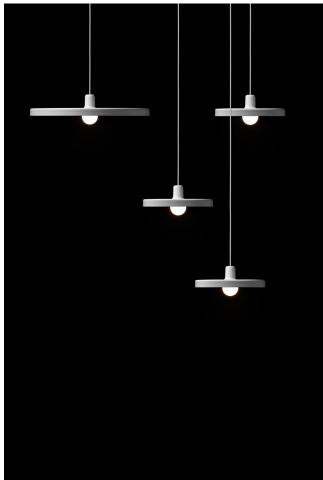

A large saucer of golden light, gently diffusing throughout your room, like the shimmering sound of a gong. As a hanging lamp above a table, the DISK creates a warm and intimate atmosphere, almost as if you were sitting in a secluded alcove. By adjusting the height of the DISK above the floor, you can vary the overall strength of the lighting. Brilliant rays of bright light will flood over all your interior surfaces. The DISK can also be used as a wall or ceiling lamp.

disk suspension

disk mini suspension

disk wall/ceiling

disk mini wall/ceiling

| lamp type | A60               |
|-----------|-------------------|
| fitting   | E27               |
| max. watt | 15W               |
| voltage   | 230V              |
| class     | 1                 |
| diameter  | 600 mm            |
| height    | 105 (max 2500) mm |
|           |                   |