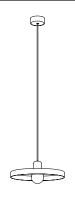

A large saucer of golden light, gently diffusing throughout your room, like the shimmering sound of a gong. As a hanging lamp above a table, the DISK creates a warm and intimate atmosphere, almost as if you were sitting in a secluded alcove. By adjusting the height of the DISK above the floor, you can vary the overall strength of the lighting. Brilliant rays of bright light will flood over all your interior surfaces. The DISK can also be used as a wall or ceiling lamp.

disk suspension

disk mini suspension

disk wall/ceiling

disk mini wall/ceiling

| lamp type | A60               |
|-----------|-------------------|
| fitting   | E27               |
| max. watt | 15W               |
| voltage   | 230V              |
| class     | 1                 |
| diameter  | 600 mm            |
| height    | 105 (max 2500) mm |
|           |                   |