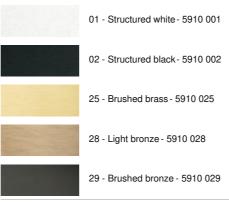

# **ORLANDO**





ORLANDO in light bronze

Recessed ceiling spotlight. Square box and a LED spotlight (GU10 - 230V). Possible to fit more powerful bulb

### **OVERALL SIZES**

#11cm H7,5cm

### **BASE**

#11 x 1,7cm

## **TECHNICAL DATA**

Visible square box (#11x1,7cm)

Two clips for fixing

One GU10 fitting (dimmable)

A black decorative ring to be placed behind the bulb

Mandatory use of a LED bulb (safety)

# Placement:

Cutout size: Ø10cm Recessed depth: 7,5cm

Thickness of mounting surface : 1mm

Straighten the clips and insert them into the ceiling cutout

No driver: this spotlight works directly on 230V

# **AVAILABLE METAL FINISHES AND CODES**