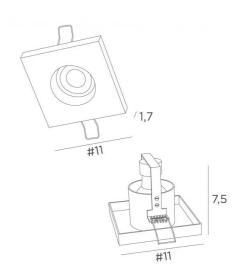

### **OVERALL SIZES**

#11cm H7,5cm

### **BASE**

#11 x 1,7cm

# Placement:

Cutout size: Ø10cm Recessed depth: 7,5cm

Thickness of mounting surface : 1mm

Straighten the clips and insert them into the ceiling cutout

No driver: this spotlight works directly on 230V