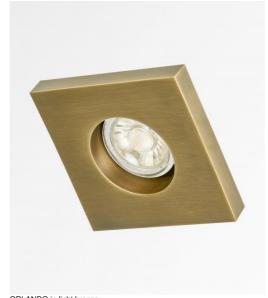

# **ORLANDO**

ORLANDO in light bronze

Recessed ceiling spotlight. Square box and a LED spotlight (GU10 - 230V). Possible to fit more powerful bulb

## **TECHNICAL DATA**

Visible square box (#11x1,7cm)

Two clips for fixing

One GU10 fitting (dimmable)

A black decorative ring to be placed behind the bulb

Mandatory use of a LED bulb (safety)