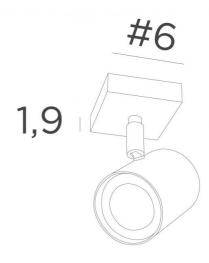

## **OVERALL SIZES**

#6cm H9,5→11cm Spotlight: Ø5,5 x 7,2cm

#### **BASE**

#6 x 1,9cm