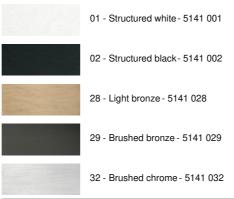

# MAGELLAN 1





MAGELLAN 1 in light bronze

A small spotlight to place on the ceiling. Very discrete and easy to place. Minimalist design where the bulb is completely covered. Essential for adding more light to your interior in all discretion

Square base with one LED spotlight (GU10, without driver). Also available with 1, 2, 3 or 4 spotlights on a round, square or rectangular ceiling base

Possibility of fitting high-powered bulb

## **OVERALL SIZES**

#6cm H9,5→11cm Spotlight: Ø5,5 x 7,2cm

#### **BASE**

#6 x 1,9cm

## **TECHNICAL DATA**

One spotlight mounted on a 360° adjustable joint No driver: this spotlight works directly on 230V Dimmable

A fixing plate for the ceiling base (plan in PDF)

## **AVAILABLE METAL FINISHES AND CODES**