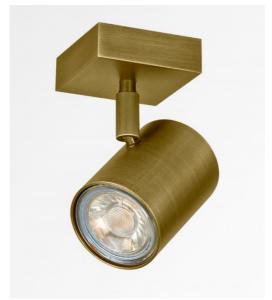

# MAGELLAN 1

MAGELLAN 1 in light bronze

A small spotlight to place on the ceiling. Very discrete and easy to place. Minimalist design where the bulb is completely covered. Essential for adding more light to your interior in all discretion

Square base with one LED spotlight (GU10, without driver). Also available with 1, 2, 3 or 4 spotlights on a round, square or rectangular ceiling base

Possibility of fitting high-powered bulb