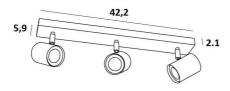

### **OVERALL SIZES**

L42,2 x 5,9cm H9,5→11cm Spotlight: Ø5,5 x 7,2cm

### **BASE**

42,2 x 5,9 x 2,1cm