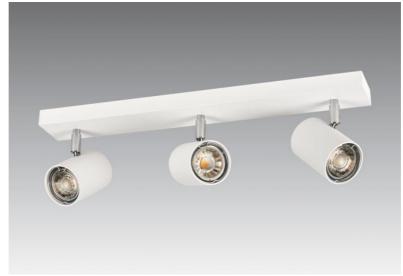

# MAGELLAN 3

MAGELLAN 3 in structured white

A very discrete ceiling spotlights, easy to place. Minimalist design where the bulbs are completely covered. Essential for adding more light to your interior in all discretion

Rectangular base with three LED spotlights (GU10 without driver). Also available with 1, 2 or 4 spotlights on a round, square or rectangular ceiling base. Possibility of fitting high-powered bulbs