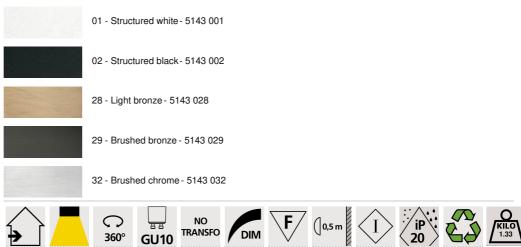

# MAGELLAN 3



MAGELLAN 3 in structured white



A very discrete ceiling spotlights, easy to place. Minimalist design where the bulbs are completely covered. Essential for adding more light to your interior in all discretion

Rectangular base with three LED spotlights (GU10 without driver). Also available with 1, 2 or 4 spotlights on a round, square or rectangular ceiling base. Possibility of fitting high-powered bulbs

### **OVERALL SIZES**

L42,2 x 5,9cm H9,5→11cm Spotlight: Ø5,5 x 7,2cm

### **BASE**

42,2 x 5,9 x 2,1cm

#### **TECHNICAL DATA**

Three spotlights mounted on 360° adjustable joints

Three GU10 fittings

No driver: this luminaire works directly on 230V

Dimmable

A fixing plate for the ceiling base (plan in PDF)

# **AVAILABLE METAL FINISHES AND CODES**



 $\bigcirc$