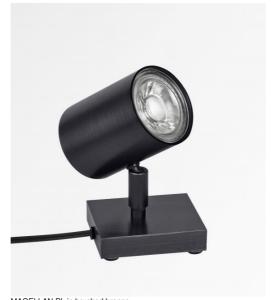

# MAGELLAN PL

MAGELLAN PL in brushed bronze

Illuminating an object or a picture is very easy with this table spotlight. MAGELLAN PL is a luminaire with a fully movable spotlight, which is perfectly suited to this type of lighting

MAGELLAN PL is equipped with a bulb that is completely integrated in the spotlight, which ensures efficiency and discretion

Switch on the cord and without transformer (GU10 fitting - 230V for LED bulb)

## **TECHNICAL DATA**

One table spotlight mounted on a 360° adjustable joint

Spotlight sizes: Ø5,5cm L7,2cm

One GU10 fitting

No driver: this table spotlight works directly on 230V

A switch on the electrical cord