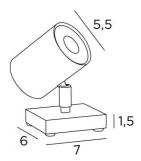

### **OVERALL SIZES**

L8cm H10,5cm→11,5cm

### **BASE**

Solid brass base: 6 x 7 x 1,5cm

## **TECHNICAL DATA**

One table spotlight mounted on a 360° adjustable joint

Spotlight sizes: Ø5,5cm L7,2cm

One GU10 fitting

No driver: this table spotlight works directly on 230V

A switch on the electrical cord