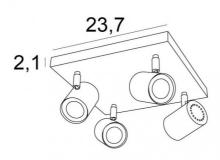

### **OVERALL SIZES**

#23,7cm H9,5→11cm Spotlight: Ø5,5 x 7,2cm

### **BASE**

#23,7 x 2,1cm