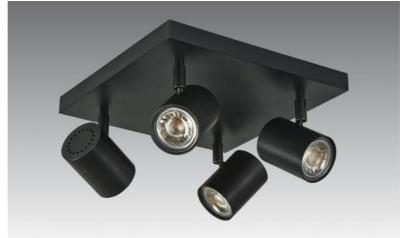

# MAGELLAN SQUARE

MAGELLAN SQUARE in structured black

A very discrete ceiling spotlights, easy to place. Minimalist design where the bulbs are completely covered. Essential for adding more light to your interior in all discretion

Rectangular base with four LED spotlights (GU10 without driver). Also available with 1, 2, 3 or 4 spotlights on a round, square or rectangular ceiling base

Possibility of fitting high-powered bulbs