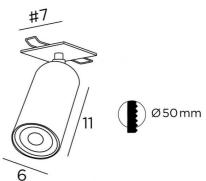

### **OVERALL SIZES**

#7cm H10→14cm Spotlight : Ø6cm L11cm

BASE

#7 x 0,3cm

#### **TECHNICAL DATA**

One spotlight (GU10 fitting) mounted on a 360° adjustable joint A black decorative ring to be placed behind the bulb Dimmable spotlight **Placement :** Cutout size : 5cm Recessed depth : 6cm Thickness of mounting surface : 1mm Straighten the clips and insert them into the ceiling cutout No driver : this spotlight works directly on 230V Mandatory use of a LED bulb (safety)