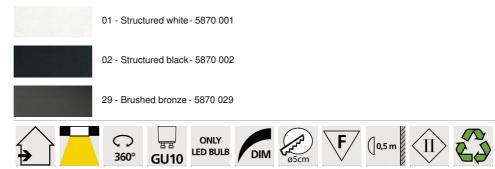

#### **TECHNICAL DATA**

One spotlight (GU10 fitting) mounted on a 360° adjustable joint A black decorative ring to be placed behind the bulb Dimmable spotlight **Placement :** Cutout size : 5cm Recessed depth : 6cm Thickness of mounting surface : 1mm Straighten the clips and insert them into the ceiling cutout No driver : this spotlight works directly on 230V Mandatory use of a LED bulb (safety)

#### AVAILABLE METAL FINISHES AND CODES