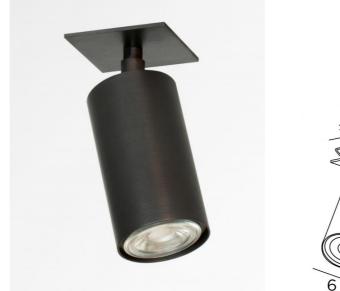

## DEIMOS P1 #

Recessed spotlight, square plate and a LED spot. GU10 : replaceable bulb. Possible to fit more powerful bulb

#### **TECHNICAL DATA**

One spotlight (GU10 fitting) mounted on a 360° adjustable joint A black decorative ring to be placed behind the bulb Dimmable spotlight **Placement :** Cutout size : 5cm Recessed depth : 6cm Thickness of mounting surface : 1mm Straighten the clips and insert them into the ceiling cutout No driver : this spotlight works directly on 230V Mandatory use of a LED bulb (safety)