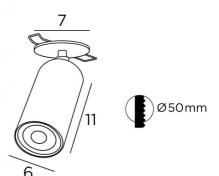

DEIMOS P1 o in structured white

Recessed spotlight, round plate and a LED spotlight. GU10 : replaceable bulb. Possible to fit more powerful bulb

## **OVERALL SIZES**

Ø7cm H10→14cm Spotlight : Ø6cm L11cm

BASE

Ø7 x 0,3cm

### **TECHNICAL DATA**

One spotlight mounted on a 360° adjustable joint One GU10 fitting A black decorative ring to be placed behind the bulb Dimmable spotlight **Placement :** Cutout size : Ø5cm Recessed depth : 6cm Thickness of mounting surface : 1mm Straighten the clips and insert them into the ceiling cutout No driver : this spotlight works directly on 230V Mandatory use of a LED bulb (safety)

#### AVAILABLE METAL FINISHES AND CODES



# LIGHTING COLLECTION

# DEIMOS P1 o