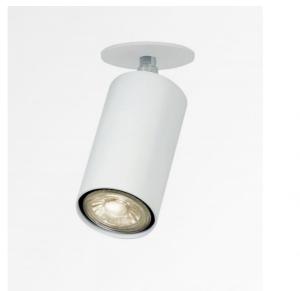

DEIMOS P1 o in structured white

Recessed spotlight, round plate and a LED spotlight. GU10 : replaceable bulb. Possible to fit more powerful bulb

### **TECHNICAL DATA**

One spotlight mounted on a 360° adjustable joint One GU10 fitting A black decorative ring to be placed behind the bulb Dimmable spotlight **Placement :** Cutout size : Ø5cm Recessed depth : 6cm Thickness of mounting surface : 1mm Straighten the clips and insert them into the ceiling cutout No driver : this spotlight works directly on 230V Mandatory use of a LED bulb (safety)