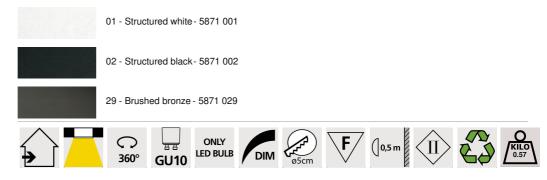

#### AVAILABLE METAL FINISHES AND CODES

### **TECHNICAL DATA**

One spotlight mounted on a 360° adjustable joint One GU10 fitting A black decorative ring to be placed behind the bulb Dimmable spotlight **Placement :** Cutout size : Ø5cm Recessed depth : 6cm Thickness of mounting surface : 1mm Straighten the clips and insert them into the ceiling cutout No driver : this spotlight works directly on 230V Mandatory use of a LED bulb (safety)