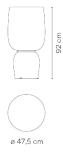

colours for mix-and-match lighting effects.

Diffuser

Mat opal triplex blown-glass diffuser

Materials

Ceiling rose: Steel

Finish

4965-11 Black (NCS S 8500N)

Sketch

0 Box / 0.00 x 0.00 x 0.00 m. / Vol. 0.0000  $\mathrm{m^3}$  / Gross weight 0.0 kg. / Net weight 0.0 kg.

Installation and assembly

Please, see the installation manual

**Light distribution** 