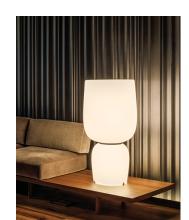

## Ghost

Design by Arik Levy.

| Reference         |                                                                                                                            |
|-------------------|----------------------------------------------------------------------------------------------------------------------------|
| 4965.             |                                                                                                                            |
| Application       |                                                                                                                            |
| Table Lamps       |                                                                                                                            |
| Installation type |                                                                                                                            |
| Surface           |                                                                                                                            |
| Description       |                                                                                                                            |
|                   | a stacked silhouette of bulbous forms that radiate a warm,<br>made of mouthblown opal triplex glass in a choice of several |

colours for mix-and-match lighting effects.

Diffuser

Mat opal triplex blown-glass diffuser

Materials

Ceiling rose: Steel

Finish

4965-11 Black (NCS S 8500N)

Sketch