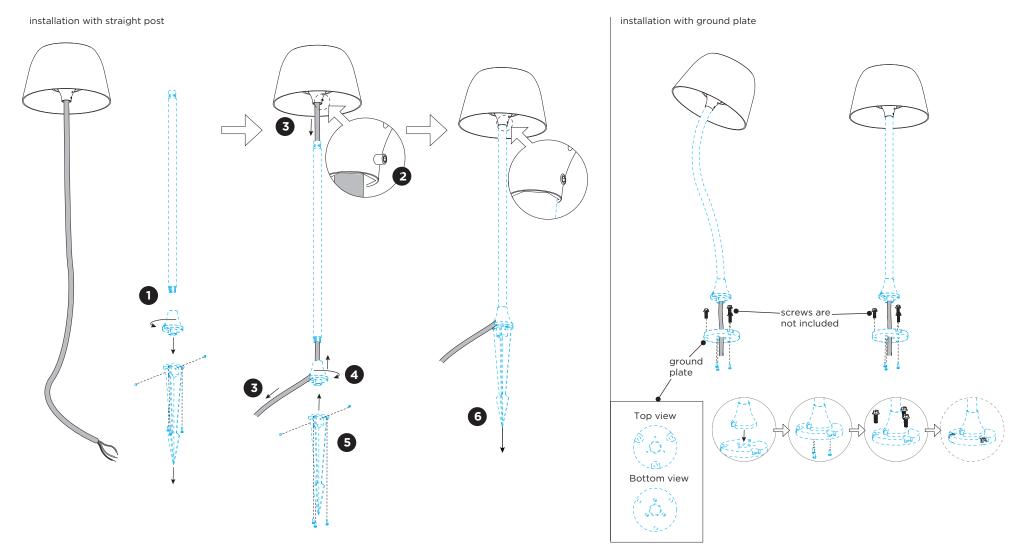

## **SWAM floor surface**

INSTALLATION INSTRUCTIONS | MAY 2020

## MOUNTING INSTRUCTION

- 1 Take the pole, connector and spike apart.
- 2 Unscrew the strain relief screw. (Tighten it again after the cable and the pole are assembled.)
- Guide the cable through the pole and the connector.
- 4 Screw back the connector to the pole.
- 5 Reassemble the spike to the connector.
- 6 Insert the spike into the ground.
- 7 POWER CONNECTION