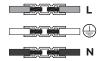

Connect to 220-240V. Connect the wires with the waterproof connections. Please see the detail method in the separate instruction sheet of waterproof connection.

PB19-010-641-00 v0