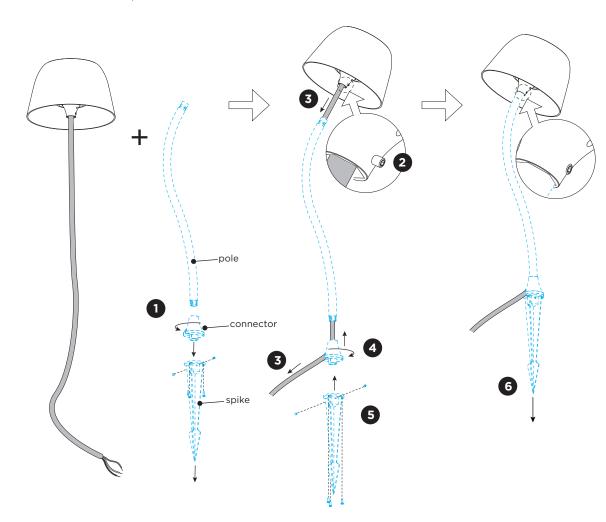

## **SWAM floor surface**

INSTALLATION INSTRUCTIONS | MAY 2020

installation with curved post

## MOUNTING INSTRUCTION

- 1 Take the pole, connector and spike apart.
- 2 Unscrew the strain relief screw. (Tighten it again after the cable and the pole are assembled.)
- Guide the cable through the pole and the connector.
- 4 Screw back the connector to the pole.
- 5 Reassemble the spike to the connector.
- 6 Insert the spike into the ground.
- 7 POWER CONNECTION