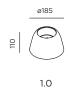

## **SWAM floor surface**

INSTALLATION INSTRUCTIONS | MAY 2020

installation with curved post



## **DIMENSIONS**



## MOUNTING INSTRUCTION

- 1 Take the pole, connector and spike apart.
- 2 Unscrew the strain relief screw. (Tighten it again after the cable and the pole are assembled.)
- Guide the cable through the pole and the connector.
- 4 Screw back the connector to the pole.
- 5 Reassemble the spike to the connector.
- 6 Insert the spike into the ground.
- 7 POWER CONNECTION

Connect to 220-240V. Connect the wires with the waterproof connections. Please see the detail method in the separate instruction sheet of waterproof connection.



PB19-010-641-00 v0

## **SWAM floor surface**

INSTALLATION INSTRUCTIONS | MAY 2020