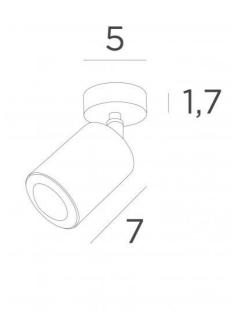

## **OVERALL SIZES**

 $\varnothing$ 5 x 1,7cm H7,5 $\rightarrow$ 12,3cm Spotlight :  $\varnothing$ 5,3 x 7cm