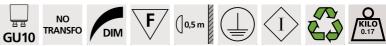

## **TECHNICAL DATA**

One spotlight mounted on a 360° adjustable joint One GU10 fitting

No driver: this spotlight works directly on 230V Dimmable

A fixing plate for the ceiling base (plan in PDF)