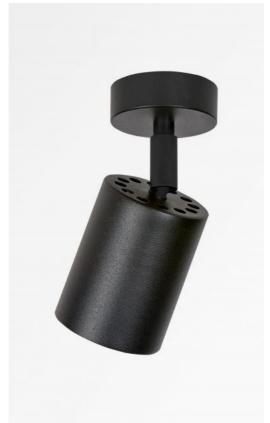

## SIRIUS MOBILE

SIRIUS MOBILE in structured black

A spotlight with a clean design and an original touch, unique in its kind. It has become an essential part of the Lighting Collection

This small spotlight, which is placed on the ceiling, can be oriented in all directions Possibility of fitting high-powered bulb