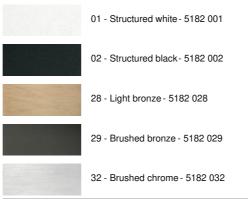

## SIRIUS MOBILE





SIRIUS MOBILE in structured black

A spotlight with a clean design and an original touch, unique in its kind. It has become an essential part of the Lighting Collection

This small spotlight, which is placed on the ceiling, can be oriented in all directions Possibility of fitting high-powered bulb

## **OVERALL SIZES**

 $\varnothing$ 5 x 1,7cm H7,5 $\rightarrow$ 12,3cm Spotlight :  $\varnothing$ 5,3 x 7cm

## **TECHNICAL DATA**

One spotlight mounted on a 360° adjustable joint One GU10 fitting

No driver: this spotlight works directly on 230V Dimmable

A fixing plate for the ceiling base (plan in PDF)

## **AVAILABLE METAL FINISHES AND CODES**