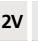

## **TECHNICAL DATA**

One spotlight mounted on a 360° adjustable joint (horizontally)

The spotlight that can be turned 180° (vertically)

One spotlight designed for an AR111 - Ø111mm bulb (G53 base)

One spotlight powered in 12V by a transformer :

12-230V 50-60Hz 3-60W

and compatible for LED bulb

Dimmable ceiling spotlight

A fixing plate for the ceiling base (plan in PDF)