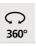

## **TECHNICAL DATA**

One spotlight mounted on a 360° adjustable joint (horizontally)

The spotlight that can be turned 180° (vertically)

One spotlight designed for an AR111 - Ø111mm bulb (G53 base)

One spotlight powered in 12V by a transformer :