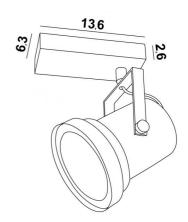

## **OVERALL SIZES**

L13,6 x 6,3cm H19→22cm Spotlight : Ø8→11,5 x 12cm

#### **BASE**

13,6 x 6,3 x 2,6cm