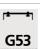

## **TECHNICAL DATA**

One spotlight mounted on a 360° adjustable joint (horizontally)

The spotlight that can be turned 180° (vertically)

One spotlight designed for an AR111 - Ø111mm bulb (G53 base)

One spotlight powered in 12V by a transformer :