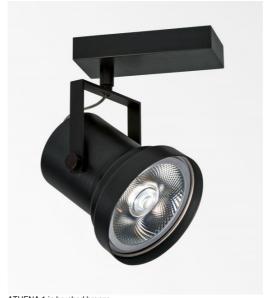

# ATHENA 1

ATHENA 1 in brushed bronze

Rectangular base with one spotlight 12V (bulb Ø111mm). Also available with 2 or 3 spotlights

## **TECHNICAL DATA**

One spotlight mounted on a 360° adjustable joint (horizontally)

The spotlight that can be turned 180° (vertically)

One spotlight designed for an AR111 - Ø111mm bulb (G53 base)

One spotlight powered in 12V by a transformer :