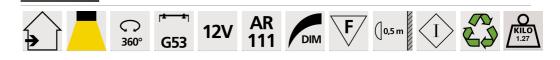

#### **TECHNICAL DATA**

Two spotlights mounted on 360° adjustable joints (horizontally) The spotlights that can be turned 180° (vertically) Two spotlights designed for AR111 - Ø111mm bulbs (G53 base) Two spotlights powered in 12V by two transformers : 12-230V 50-60Hz 3-60W and compatible for LED bulbs Dimmable ceiling spotlights A fixing plate for the ceiling base (plan in PDF)