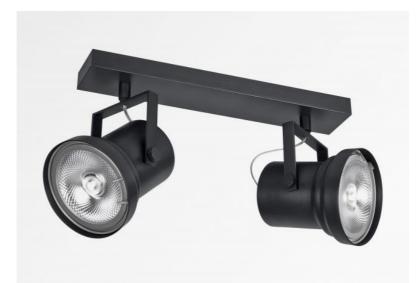

# ATHENA 2

ATHENA 2 in brushed bronze

Rectangular base with two spotlights 12V (bulbs Ø111mm). Also available with 1 or 3 spotlights

#### **TECHNICAL DATA**

Two spotlights mounted on 360° adjustable joints (horizontally) The spotlights that can be turned 180° (vertically) Two spotlights designed for AR111 - Ø111mm bulbs (G53 base) Two spotlights powered in 12V by two transformers : 12-230V 50-60Hz 3-60W and compatible for LED bulbs Dimmable ceiling spotlights A fixing plate for the ceiling base (plan in PDF)