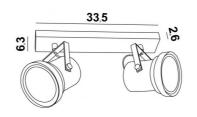

## **OVERALL SIZES**

L33,5 x 6,3cm - H19→22cm

Spotlight : Ø8→11,5 x 12cm

### BASE

33,5 x 6,3 x 2,6cm