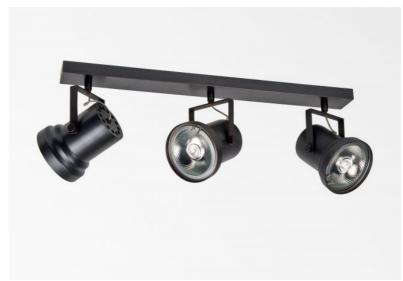

# ATHENA 3

ATHENA 3 in brushed bronze

Rectangular base with three spotlights 12V (bulbs Ø111mm). Also available with 1 or 2 spotlights

### **TECHNICAL DATA**

Three spotlights mounted on 360° adjustable joints (horizontally)

The spotlights that can be turned 180° (vertically)

Three spotlights designed for AR111 - Ø111mm bulbs (G53 base)

Three spotlights powered in 12V by three transformers:

12-230V 50-60Hz 3-60W

and compatible for LED bulbs

Dimmable ceiling spotlights

A fixing plate for the ceiling base (plan in PDF)