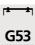

### **TECHNICAL DATA**

Three spotlights mounted on 360° adjustable joints (horizontally)

The spotlights that can be turned 180° (vertically)

Three spotlights designed for AR111 - Ø111mm bulbs (G53 base)

Three spotlights powered in 12V by three transformers: