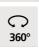

### **TECHNICAL DATA**

Three spotlights mounted on 360° adjustable joints (horizontally)

The spotlights that can be turned 180° (vertically)

Three spotlights designed for AR111 - Ø111mm bulbs (G53 base)

Three spotlights powered in 12V by three transformers: