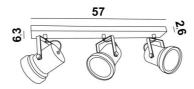

#### **OVERALL SIZES**

L57 x 6,3cm - H19→22cm Spotlight: Ø8→11,5 x 12cm

#### **BASE**

57 x 6,3 x 2,6cm