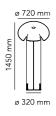

| Mounting                   | Floor                                                                                                        |
|----------------------------|--------------------------------------------------------------------------------------------------------------|
| Environment                | Indoor                                                                                                       |
| Weight                     | 10,5 Kg                                                                                                      |
| Light sources<br>available | 1 x RF28665 LED 15W E27 2700K 2000lm [i]<br>Dimmable<br>1 x RF28666 LED 15W E27 3000K [e] 2000lm<br>Dimmable |
| Emergency                  | Without                                                                                                      |
| Switching                  | si                                                                                                           |
| Dimmer                     | Included                                                                                                     |
| Voltage                    | 220-240V                                                                                                     |
| Power                      | 15W                                                                                                          |
| Battery                    | No                                                                                                           |
| Supply included            | No                                                                                                           |
| Cord Length                | 1,9 m mm                                                                                                     |
| Materials                  | TPU, Stainless steel                                                                                         |
| Colors                     | F1590056 - Stainless steel with black edge                                                                   |
| Certificate                |                                                                                                              |