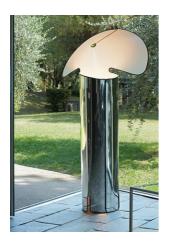

## **Chiara Floor**

Floor lamp composed of a reflecting body in laser-cut stainless steel, finished internally with an opaque white plastic film and folded and closed via hooks formed directly from the sheet metal. A black seal in extruded TPU runs along the entire profile of the body. The internal base in painted steel is attached to the body for stability and it also supports the bulb socket. The power cable has a dimmer switch to adjust the brightness. Usable cable length: 1.9 m.