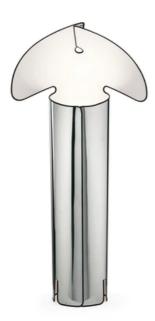

## **Chiara Floor**

Floor lamp composed of a reflecting body in laser-cut stainless steel, finished internally with an opaque white plastic film and folded and closed via hooks formed directly from the sheet metal. A black seal in extruded TPU runs along the entire profile of the body. The internal base in painted steel is attached to the body for stability and it also supports the bulb socket. The power cable has a dimmer switch to adjust the brightness. Usable cable length: 1.9 m.