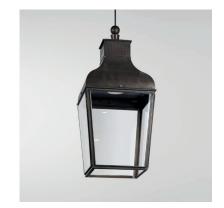

Name MONTROSE PENDANT-LED

Number N152 Collection NAUTIC

## Finishes Dark bronze