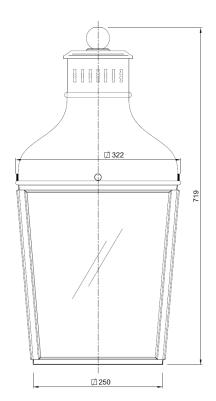

## General

Location Indoor/outdoor
Main material Brass/glass
IP rating IP43
Class I

Bathroom zone Zone 3
Voltage 230V
Driver Required Included
Cable length ( m ) made to order
Dimenstions ( mm/ W-H-D ) 322x719x323
Mounting method Suspension rod