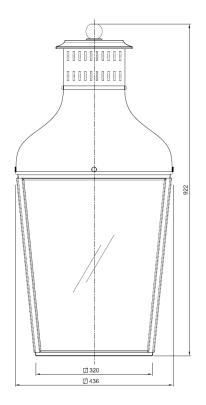

## General

Location Indoor/outdoor
Main material Brass/glass
IP rating IP43
Class I

Bathroom zone Zone 3
Voltage 230V
Driver Required Integrated
Cable length ( m ) made to order
Dimenstions ( mm/ W-H-D ) 436-922-436
Mounting method Suspension rod