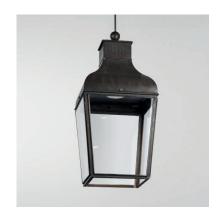

Name MONTROSE LARGE PENDANT-LED

Number **N154** Collection **NAUTIC** 

## General

Location Indoor/outdoor
Main material Brass/glass
IP rating IP43
Class I

Bathroom zone Zone 3
Voltage 230V
Driver Required Integrated
Cable length ( m ) made to order
Dimenstions ( mm/ W-H-D ) 436-922-436
Mounting method Suspension rod

Finishes Dark bronze