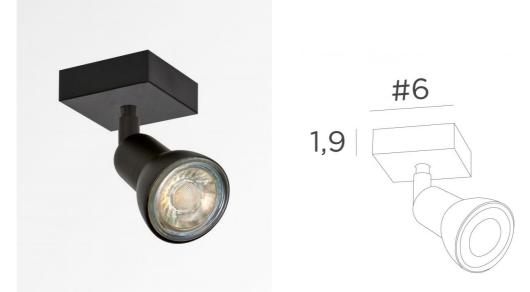

## **OVERALL SIZES**

#6cm H8,5→13,5cm Spotlight : Ø2,8→5,3cm L7cm

BASE

#6 x 1,9cm