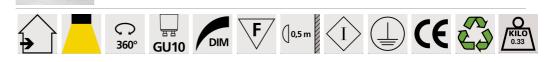

Square base with one LED spotlight (GU10, without driver). Also available with 1, 2, 3, 4, 5 or 6 spotlights on a round or rectangular ceiling base

Possibility of fitting high-powered bulb

## **TECHNICAL DATA**

One spotlight mounted on a 360° adjustable joint One GU10 fitting No driver : this luminaire works directly on 230V Dimmable

A fixing plate for the ceiling base (plan in PDF)