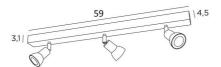

## **OVERALL SIZES**

L59 x 4,5cm H8,5→13,5cm Spotlight : Ø2,8→5,3cm L7cm

#### BASE

59 x 4,5 x 3,1cm