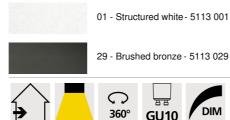

# **CALLISTO 3**

CALLISTO 3 in brushed chrome (option)



A very discrete ceiling spotlights, easy to place. Minimalist design where the bulbs are completely covered. Essential for adding more light to your interior in all discretion

Rectangular base with three LED spotlights (GU10 without driver). Also available with 1, 2, 4, 5 or 6 spotlights on a round, square or rectangular ceiling base

Possibility of fitting high-powered bulbs

## **OVERALL SIZES**

L59 x 4,5cm H8,5→13,5cm Spotlight : Ø2,8→5,3cm L7cm

#### BASE

59 x 4,5 x 3,1cm

#### **TECHNICAL DATA**

Three spotlights mounted on 360° adjustable joints Three GU10 fittings No driver : this luminaire works directly on 230V Dimmable A fixing plate for the ceiling base (plan in PDF)

### AVAILABLE METAL FINISHES AND CODES







# LIGHTING COLLECTION