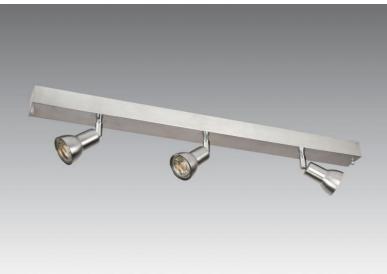

# **CALLISTO 3**

CALLISTO 3 in brushed chrome (option)

A very discrete ceiling spotlights, easy to place. Minimalist design where the bulbs are completely covered. Essential for adding more light to your interior in all discretion

Rectangular base with three LED spotlights (GU10 without driver). Also available with 1, 2, 4, 5 or 6 spotlights on a round, square or rectangular ceiling base

Possibility of fitting high-powered bulbs