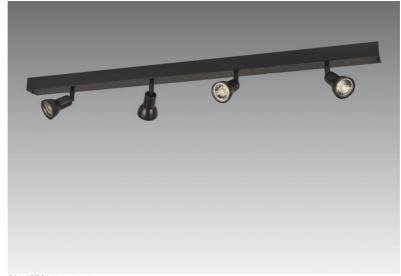

## CALLISTO 4

CALLISTO 4 in brushed bronze

A very discrete ceiling spotlights, easy to place. Minimalist design where the bulbs are completely covered. Essential for adding more light to your interior in all discretion

Rectangular base with four LED spotlights (GU10 without driver). Also available with 1, 2, 3, 5 or 6 spotlights on a round, square or rectangular ceiling base

Possibility of fitting high-powered bulbs

### **TECHNICAL DATA**

Four spotlights mounted on 360° adjustable joints

Four GU10 fittings

No driver: this luminaire works directly on 230V

Dimmable

A fixing plate for the ceiling base (plan in PDF)