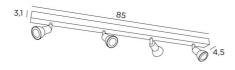

#### **OVERALL SIZES**

L85 x 4,5cm H8,5→13,5cm Spotlight : Ø2,8→5,3cm L7cm

#### **BASE**

85 x 4,5 x 3,1cm