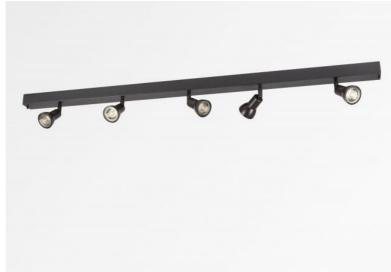

## CALLISTO 5

CALLISTO 5 in brushed bronze

A very discrete ceiling spotlights, easy to place. Minimalist design where the bulbs are completely covered. Essential for adding more light to your interior in all discretion

Rectangular base with five LED spotlights (GU10 without driver). Also available with 1, 2, 3, 4 or 6 spotlights on a round, square or rectangular ceiling base

Possibility of fitting high-powered bulbs

#### **TECHNICAL DATA**

Five spotlights mounted on 360° adjustable joints Five GU10 fittings No driver : this luminaire works directly on 230V Dimmable

A fixing plate for the ceiling base (plan in PDF)