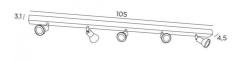

### **OVERALL SIZES**

L105 x 4,5cm H8,5→13,5cm Spotlight : Ø2,8→5,3cm L7cm

#### BASE

105 x 4,5 x 3,1cm