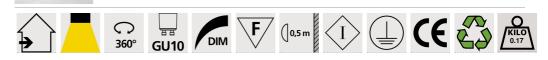

## **TECHNICAL DATA**

One spotlight mounted on a 360° adjustable joint One GU10 fitting No driver : this luminaire works directly on 230V Dimmable

A fixing plate for the ceiling base (plan in PDF)