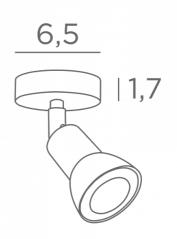

## **OVERALL SIZES**

Ø6,5cm H7→12cm Spotlight : Ø2,8→5,3cm L7cm

BASE

Ø6,5 x 1,7cm