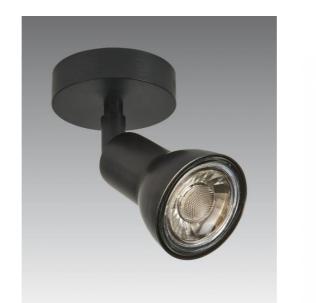

## CALLISTO ST

CALLISTO ST in brushed bronze

A small spotlight to place on the ceiling. Very discrete and easy to place. Minimalist design where the bulb is completely covered. Essential for adding more light to your interior in all discretion

Round base with one LED spotlight (GU10, without driver). Also available with 1, 2, 3, 4, 5 or 6 spotlights on a square or rectangular ceiling base

Possibility of fitting high-powered bulb