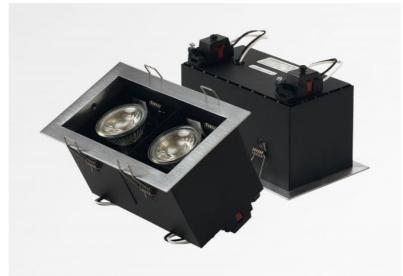

# **OURANOS 2**

OURANOS 2 BOX in brushed chrome, black inside

Rectangular built-in light with two spotlights (230V) without transformer. Also available with 1 spotlight

### **TECHNICAL DATA**

Two 40° adjustable spotlights integrated in a rectangular box ready to be recessed Two GU10 fittings

The inside box is finished in structured black

Dimmable recessed spotlights