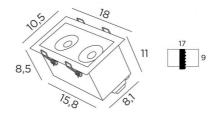

#### **OVERALL SIZES**

18 x 10.5cm H11cm

# Placement:

A rectangular ceiling cutout: 9 x 17cm

Straighten the clips and insert them into the ceiling cutout No driver: this recessed spotlights works directly on 230V