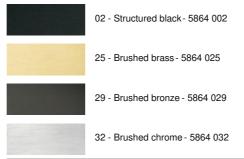

# **OURANOS 2**



OURANOS 2 BOX in brushed chrome, black inside



Rectangular built-in light with two spotlights (230V) without transformer. Also available with 1 spotlight

#### **OVERALL SIZES**

18 x 10.5cm H11cm

### **TECHNICAL DATA**

Two 40° adjustable spotlights integrated in a rectangular box ready to be recessed Two GU10 fittings

The inside box is finished in structured black

Dimmable recessed spotlights

# Placement:

A rectangular ceiling cutout: 9 x 17cm

Straighten the clips and insert them into the ceiling cutout No driver: this recessed spotlights works directly on 230V

## **AVAILABLE METAL FINISHES AND CODES**