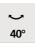

### **TECHNICAL DATA**

Two 40° adjustable spotlights integrated in a rectangular box ready to be recessed Two GU10 fittings

The inside box is finished in structured black

Dimmable recessed spotlights