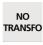

# Placement:

A rectangular ceiling cutout: 9 x 17cm

Straighten the clips and insert them into the ceiling cutout No driver: this recessed spotlights works directly on 230V