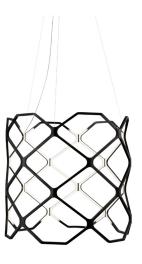

## TITIA

Arihiro Miyake

Suspension LED lamp composed of identical injection-molded modules in thermoplastic polymer and equipped with quick couplings for a practical and quick assembly.

This delicate silhouette is available in matt white or black finishes.

Miniaturized and integrated dimmable LED system for excellent luminous efficiency.

Titia - 1 / 2