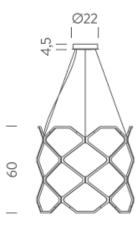

## TITIA

Arihiro Miyake

Suspension LED lamp composed of identical injection-molded modules in thermoplastic polymer and equipped with quick couplings for a practical and quick assembly.

This delicate silhouette is available in matt white or black finishes.

Miniaturized and integrated dimmable LED system for excellent luminous efficiency.

Titia - 1 / 2

## LAMPING

Source LED board
Total power 90W
Emission diffused

Switching dimmable 1-10V
Tension 110/240V
Color temperature 2700K

Luminous flux 3850lm (source luminous flux)

Typ cri 85
Energy class A+

Materials PC + ABS

Notes cable length 3m, typ cri 85, DALI version on request

Net lamp weight 4,8 kg

Codes Structure

TIT LWW 51 white TIT LNN 51 black

**PACKAGE** 

Package 01 Dimension: 68x65x32 cm / Gross weight: 7,1 kg

Certificazioni