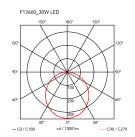

212 g and mm 0000

MountingCeilingEnvironmentIndoorWeight5 Kg

 $\begin{array}{ll} \textbf{Light sources} & 108 \times \text{LED 30W 2700K 2791Im CRI90 [i]} \\ \textbf{available} & \end{array}$ 

Emergency Without

Switching Dimming PUSH DIM

Voltage 220-240V
Power 30W
Battery No
Supply included Yes

Materials Aluminum, Methacrylate

Colors F1366030 - Glosy Black

F1366031 - Black
F1366009 - White
F1366021 - Mud

Certificate (€ ) P P 20 =