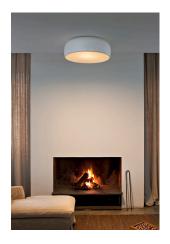

## Smithfield Ceiling Led

by Jasper Morrison, 2009

Ceiling-mounted lamp providing direct light. Aluminium body. Available in gloss black, white or MUD. Injection-moulded opalescent methacrylate diffuser. Steel wall and ceiling attachment.