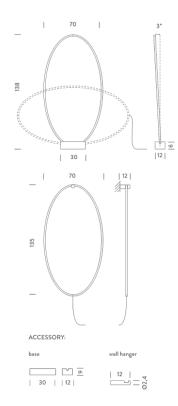

Ellisse Major is also avalaible as floor or wall versions and is provided with a black marble base or a wall hook accessory.

Materials Aluminium

Notes dimmer on cable, cable length 5m, base and wall hanger to

be ordered separately

Accessories Base, black marquinia marble | Wall hanger, aluminium gold

polished anodized

Net lamp weight 5 kg

Structure/Diffuser

black/white

gold polished anodized/white

**PACKAGE** 

ELP LNN 21

ELP LGN 21

Codes

Package 01 Dimension: 15x80x150 cm / Gross weight: 7,5 kg