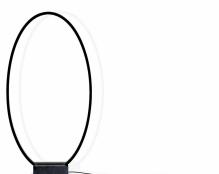

## ELLISSE FLOOR/WALL

Federico Palazzari

Collection of LED pendants, floor/wall lamps available in different versions: major, minor, double, triple and mega provides a direct or indirect diffused light.

Ellisse Major is also avalaible as floor or wall versions and is provided with a black marble base or a wall hook accessory.

Structure/Diffuser

black/white

gold polished anodized/white

**PACKAGE** 

ELP LNN 21

ELP LGN 21

Codes

Package 01 Dimension: 15x80x150 cm / Gross weight: 7,5 kg