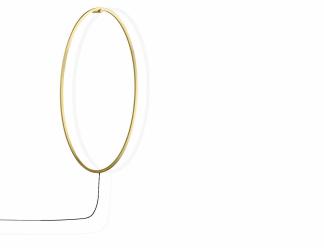

## ELLISSE FLOOR/WALL

Federico Palazzari

Collection of LED pendants, floor/wall lamps available in different versions: major, minor, double, triple and mega provides a direct or indirect diffused light.

Ellisse Major is also avalaible as floor or wall versions and is provided with a black marble base or a wall hook accessory.

Structure/Diffuser

black/white

gold polished anodized/white

**PACKAGE** 

ELP LNN 21

ELP LGN 21

Codes

Package 01 Dimension: 15x80x150 cm / Gross weight: 7,5 kg