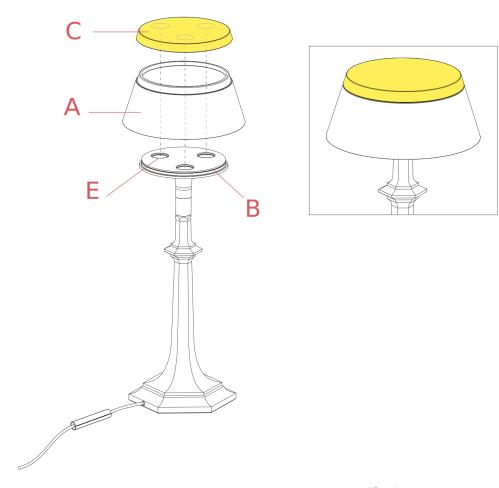

## **RF25460**

Top cover chrome assembly

Fig.1

Support the lampshade (A) (Optional, not included) on the device body's profile (B); mount the TOP COVER (C) on the device body making sure you accurately position the three magnet disks (D) in their housings in the body (E) so that the TOP COVER (C)on completion of the assembly uniformly adheres to the body's profile (detailPic.1D).