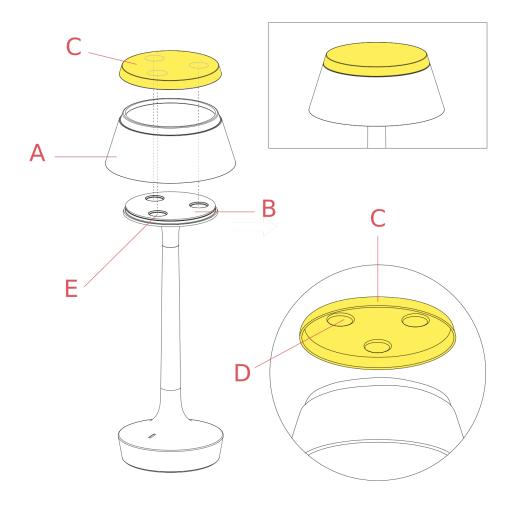

## **RF25460**

Top cover chrome assembly

Fig.1

Support the lampshade (A) (Optional, not included) on the device body's profile (B); mount the TOP COVER (C) on the device body making sure you accurately position the three magnet disks (D) in their housings in the body (E) so that the TOP COVER (C)on completion of the assembly uniformly adheres to the body's profile.