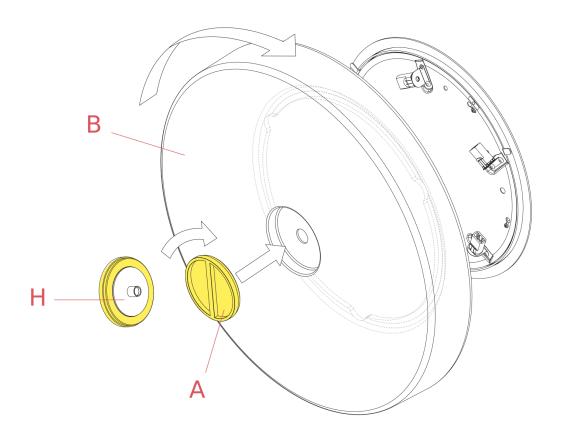

## RF3190100

Chrome locking cap assembly

Position the diffuser (B) to the lamp onto the lamp structure. Ensure that the gasket (H) is located correctly on the cap (A). Lock the diffuser to the lamp structure by rotating the cap (A) clockwise.