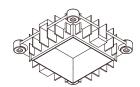

## **MOUNTING KIT 75**

202 00 75

| General info                     |                   |
|----------------------------------|-------------------|
| LOCATIO                          | <b>DN</b> indoor  |
| CUTOUT SHAPE/SIZE (M             | M) round - 121    |
| THICKNESS OF MOUNTING SURFACE (M | <b>M)</b> 9 or 12 |
| WEIGHT (K                        | <b>G)</b> 0.1     |

## Remarks

Installing MOUNTING KIT Carree in plasterboard

For detailed installation instructions, please consult the manual: 202\_00\_75\_HAND.pdf