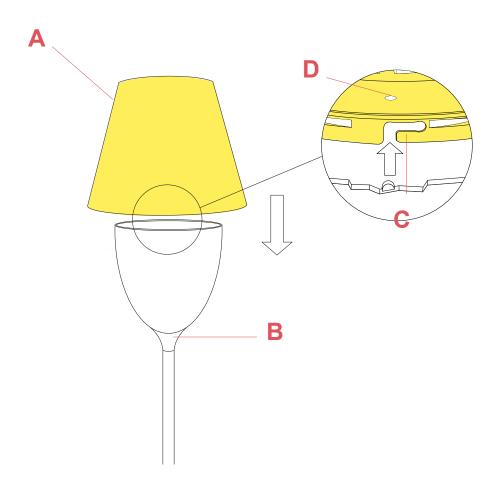

## F6278007

IVORY SOFT DIFFUSER ASSEMBLY

Fig.1

Install the external diffuser (A) onto the internal diffuser (B) being careful to make the three pins (C) in the internal diffuser correspond with the relative housings (D) in the external diffuser. Once carried out this operation it is necessary to lock the external diffuser by turning it slightly clockwise.