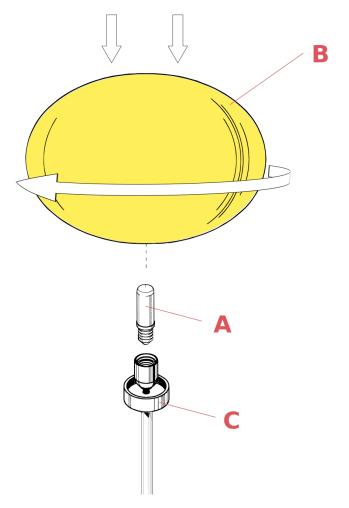

## F3050031

Glo-Ball 1 opal diffuser. Black Base

Insert the bulb (A). Position the diffuser (B) on the support (C) and secure it, turning it clockwise.

WARNING! When installing and whenever acting on the appliance, ensure that the power supply has been switched off. For the installation of the spare-part, it is necessary to consult a qualified electrician.