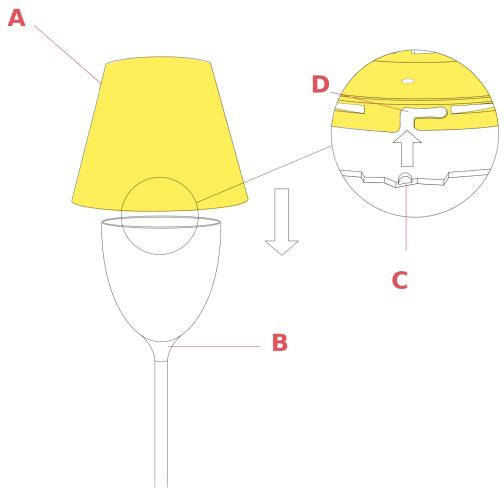

## F6298046

Aluminized bronze diffuser assembly

Fig.1

Install the external diffuser (A) onto the internal diffuser (B) being careful to make the three pins (C) in the internal diffuser correspond with the relative housings (D) in the external diffuser. Once carried out this operation it is necessary to lock the external diffuser by turning it slightly clockwise.