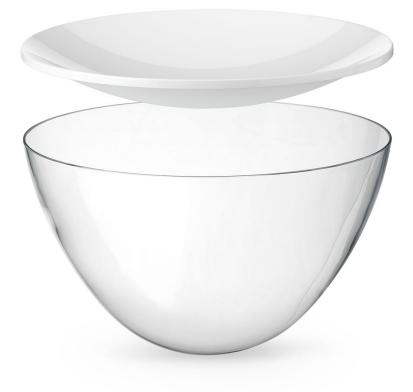

## F6606000

Taccia Small transparent diffuser & reflector

Position the diffuser (B) and the reflector (A) on the base (C).

WARNING! When installing and whenever acting on the appliance, ensure that the power supply has been switched off. For the installation of the spare-part, it is necessary to consult a qualified electrician.