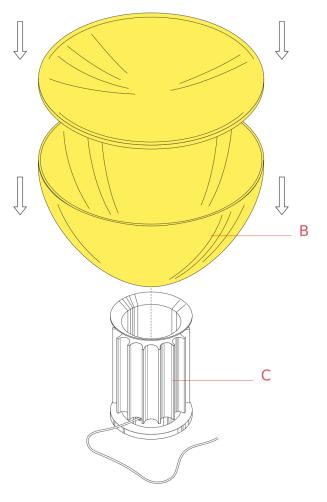

## F6606000

Taccia Small transparent diffuser & reflector

Position the diffuser (B) and the reflector (A) on the base (C).

WARNING! When installing and whenever acting on the appliance, ensure that the power supply has been switched off. For the installation of the spare-part, it is necessary to consult a qualified electrician.