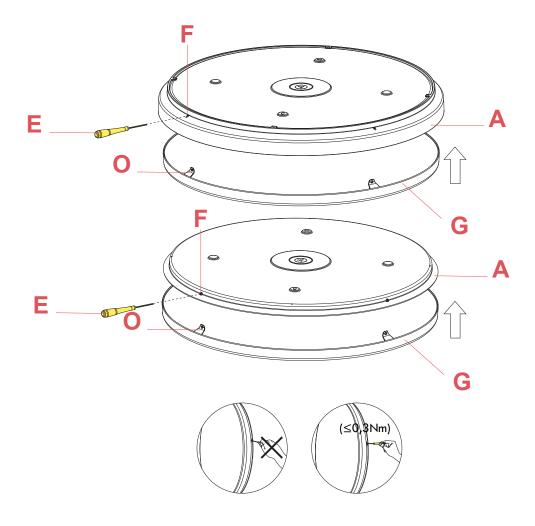

## RF1570100

KIT OF N.4 SCREWS & HEXAGONAL SCREWDRIVER

Fig.1

Assemble the diffuser (G) on the body (A) matching the diffuser's four tabs (O) with the holes in the body and re-screwing the four dowel pins (F) with the screwdriver provided.

**REMARKS!!!** we recommend screwing the dowel pins (F) without forcing  $(\le 0,3 \text{Nm})$  them using the screwdriver (E) provided.

WARNING! When installing and whenever acting on the appliance, ensure that the power supply has been switched off. For the installation of the spare-part, it is necessary to consult a qualified electrician.