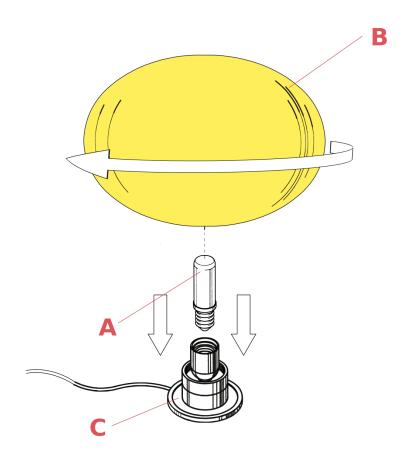

## RF3335100

Glo-Ball Ceiling/Wall/Basic Zero diffuser assembly

Insert the bulb (A). Position the diffuser (B) on the support (C) and secure it, turning it clockwise.

WARNING! When installing and whenever acting on the appliance, ensure that the power supply has been switched off. For the installation of the spare-part, it is necessary to consult a qualified electrician.