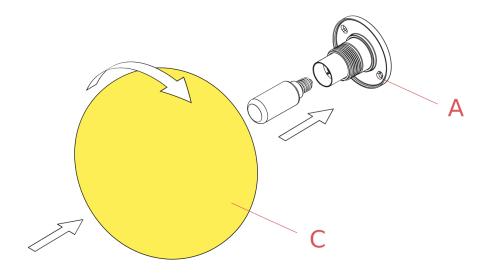

## RF3335100

Glo-Ball Ceiling/Wall/Basic Zero diffuser assembly

Insert the light bulb and screw the diffuser (C) onto the body (A).

WARNING! When installing and whenever acting on the appliance, ensure that the power supply has been switched off. For the installation of the spare-part, it is necessary to consult a qualified electrician.