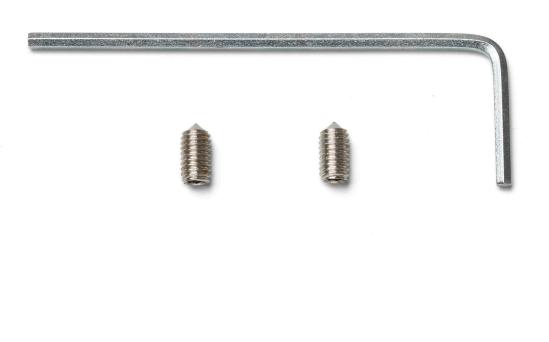

## RF3160100

KIT WITH SCREWS AND ALLEN KEY

WARNING! When installing and whenever acting on the appliance, ensure that the power supply has been switched off. For the installation of the spare-part, it is necessary to consult a qualified electrician.