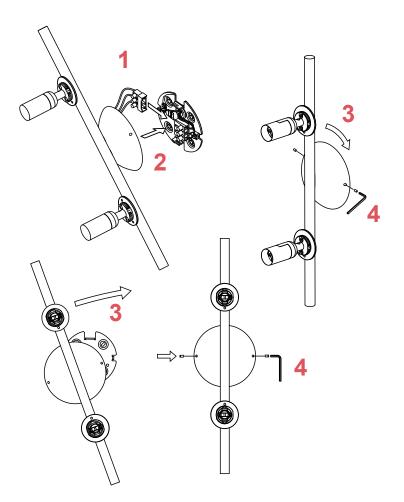

## RF3160100

KIT WITH SCREWS AND ALLEN KEY

Fig.2

Assemble the ceiling rose on the ceiling attachment by fastening it with a slight clockwise rotation to then lock it by screwing the headless screws.

Assemble back the glass diffuser (M) by fastening it delicately to the lamp body's ferrule (N). (Fig.1 page 1)