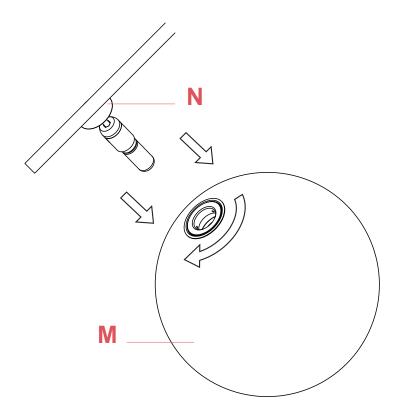

## RF3160100

KIT WITH SCREWS AND ALLEN KEY

Fig.1

Before proceeding in installing the screws, please verify that the glass diffuser (M) has been removed. If not, please remove to the glass diffuser (M) to avoid possible damages.

## RF3160100

KIT WITH SCREWS AND ALLEN KEY

Fig.2

Assemble the ceiling rose on the ceiling attachment by fastening it with a slight clockwise rotation to then lock it by screwing the headless screws.

Assemble back the glass diffuser (M) by fastening it delicately to the lamp body's ferrule (N). (Fig.1 page 1)