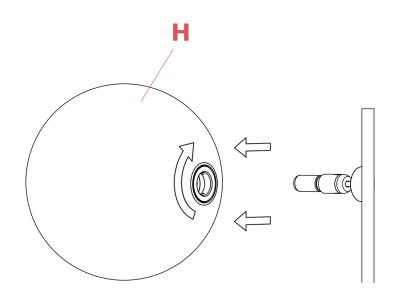

## RF3160400

Gasket and foot kit for ic high-low

Fig.1

Before proceeding in installing the screws, please verify that the glass diffuser (H) has been removed. If not, please remove to the glass diffuser (H) to avoid possible damages.