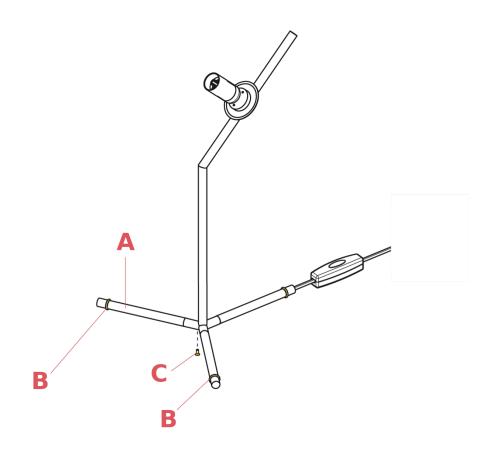

## RF3160400

Gasket and foot kit for ic high-low

Collocate the gaskets (B) on the bars (A) and insert the foot (C) under the lamp body stem.

WARNING! When installing and whenever acting on the appliance, ensure that the power supply has been switched off. For the installation of the spare-part, it is necessary to consult a qualified electrician.