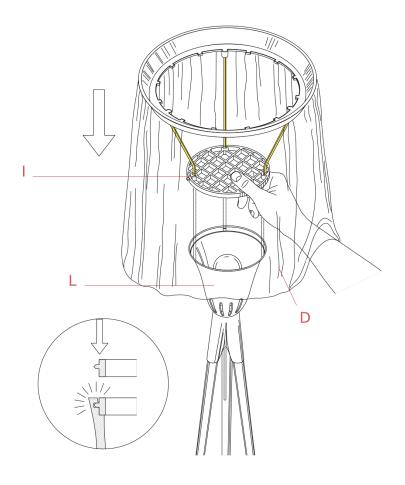

## **RF02179**

Protection grid support

Fig.3

Insert the ring nut (I) and the fabric sheet (D) in the plastic diffuser housings (L) until they click into place as indicated in the figure on the left hand side.

REMARKS! For a correct installation, align the three supports with the plastic diffuser.