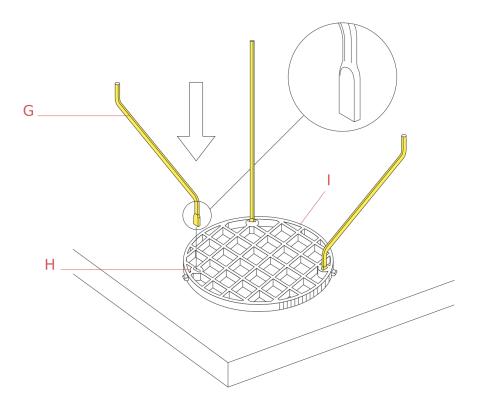

## RF02179

Protection grid support

Fig.1

Insert the supports (G) in the housings (H) of the protection grid (I), ensuring that they are inserted inside properly.