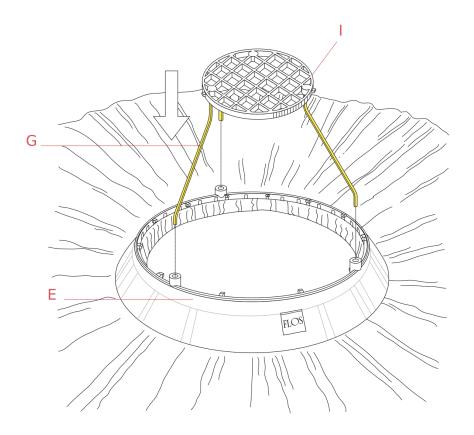

## RF02179

Protection grid support

Fig.2

Insert the supports (G) and the protection grid (I) in the transparent ring (E).