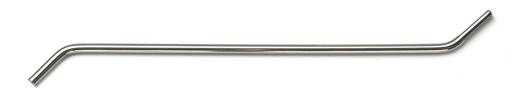

## RF02179

Protection grid support

Fig.1

Insert the supports (G) in the housings (H) of the protection grid (I), ensuring that they are inserted inside properly.