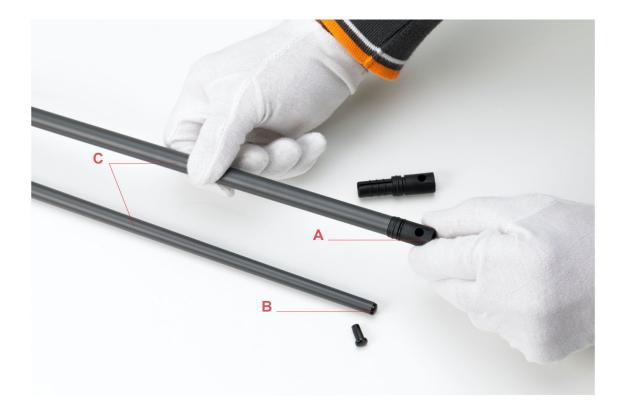

## RF6160200

Accessory kit for leg installation

Fig.1

Introduce the reduction leg adapters (A) and insert the feet (B) on the lamp legs (C).

WARNING! When installing and whenever acting on the appliance, ensure that the power supply has been switched off. For the installation of the spare-part, it is necessary to consult a qualified electrician.