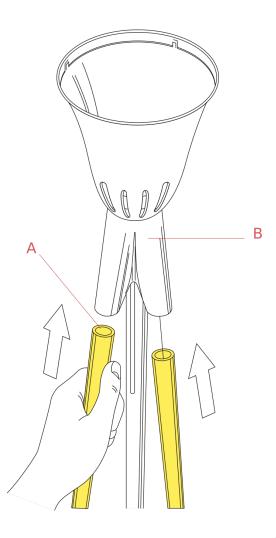

## RF6160200

Accessory kit for leg installation

Insert the legs (A) in the body lamp (B).

WARNING! When installing and whenever acting on the appliance, ensure that the power supply has been switched off. For the installation of the spare-part, it is necessary to consult a qualified electrician.