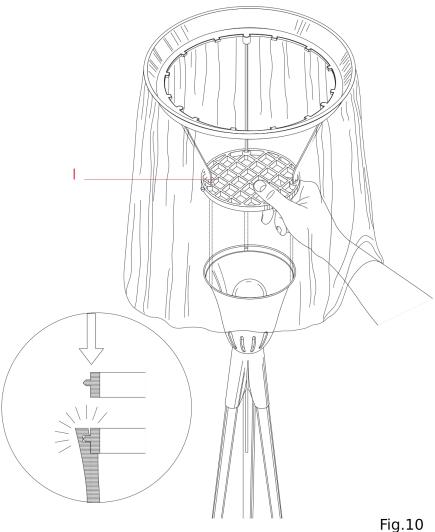

# RF04030

Pcb dimmer with small drive shaft

Fig.1

Remove the fabric diffuser and grid (I) from the lamp cup.

### **RF04030**

Pcb dimmer with small drive shaft

. .9.±0

Insert the ring nut (I) and the fabric sheet (D) in the plastic diffuser housings (L) until they click into place as indicated in the figure.

REMARKS! For a correct installation, align the three supports with the plastic internal diffuser.