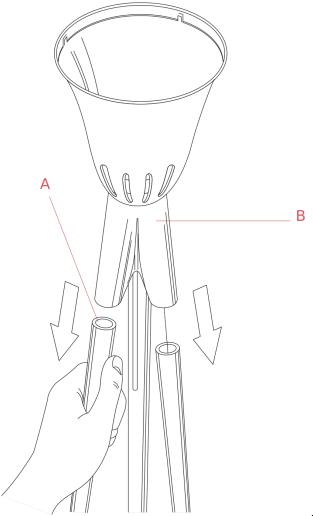

### RF04030

Pcb dimmer with small drive shaft

Fig.2

Detach the 2 lamp legs (A) from the lamp body (B).