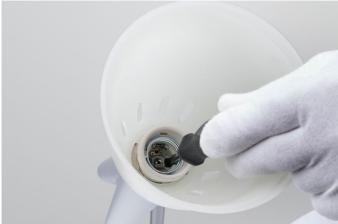

#### **RF04030**

Pcb dimmer with small drive shaft

Fig.5 Fig.6

Pull out the dimmer rod from the small drive shaft (I).

Disconnect the electrical wires from the green terminal (G) and remove the PCB dimmer from the lamp body. Assemble now the new spare part: insert inside the lamp body the dimmer.