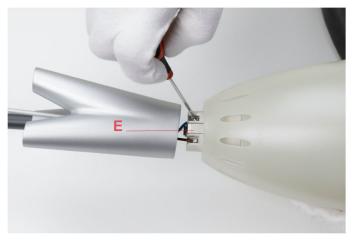

### RF04030

Pcb dimmer with small drive shaft

Fig.7 Fig.8

Connect the dimmer wires (Blue and Brown) to the lamp holder terminals (E) by respecting the polarities. Assemble back the lamp holder and cup to the lamp body by fastening the 2 screws.