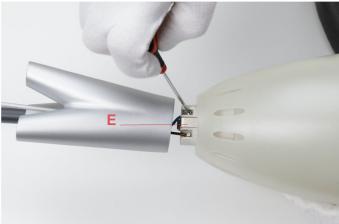

# RF04030

Pcb dimmer with small drive shaft

Fig.3 Fig.4

Unfasten the 2 screws (D) inside the lamp holder.

Disconnect the wires Blue (N) and Brown (L) from the lamp holder terminals (E) and remove the lamp holder through the lateral hooks from the lamp cup.