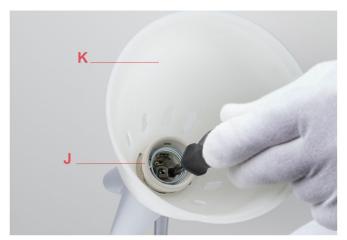

Insert the rod inside the small drive shaft (I).

Connect the electrical wires to the green terminals (G).

Install the lamp holder (J) to the new lamp cup (K).

WARNING! When installing and whenever acting on the appliance, ensure that the power supply has been switched off. For the installation of the spare-part, it is necessary to consult a qualified electrician.