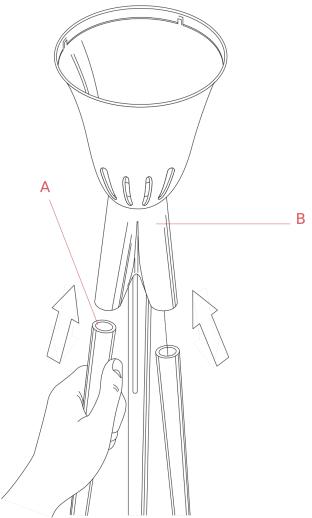

### RF04030

Pcb dimmer with small drive shaft

Fig.2

Detach the 2 lamp legs (A) from the lamp body (B).

# RF04030

Pcb dimmer with small drive shaft

Fig.9

Insert the legs (A) in the body lamp (B).