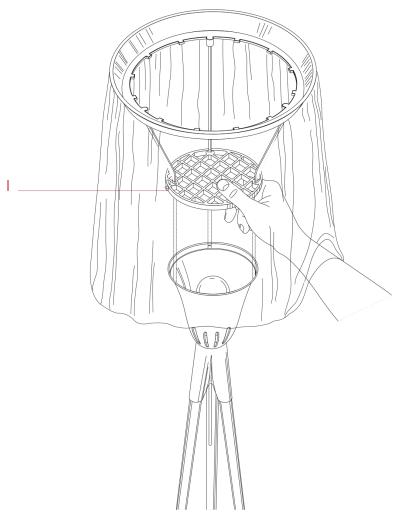

# RF04030

Pcb dimmer with small drive shaft

Fig.1

Remove the fabric diffuser and grid (I) from the lamp cup.