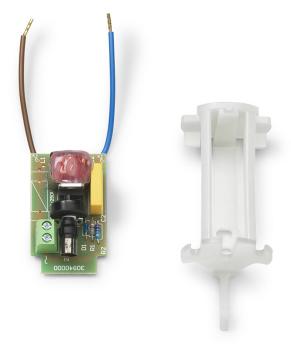

#### **RF04030**

Pcb dimmer with small drive shaft

Fig.5 Fig.6

Pull out the dimmer rod from the small drive shaft (I).

Disconnect the electrical wires from the green terminal (G) and remove the PCB dimmer from the lamp body. Assemble now the new spare part: insert inside the lamp body the dimmer.