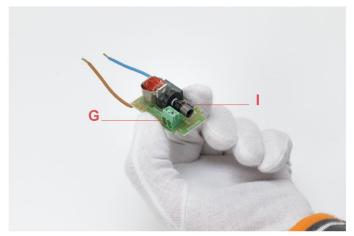

#### **RF04030**

Pcb dimmer with small drive shaft

Fig.5 Fig.6

Pull out the dimmer rod from the small drive shaft (I).

Disconnect the electrical wires from the green terminal (G) and remove the PCB dimmer from the lamp body. Assemble now the new spare part: insert inside the lamp body the dimmer.

Insert the rod inside the small drive shaft (I).

Connect the electrical wires to the green terminals (G).

Install the lamp holder (J) to the new lamp cup (K).

WARNING! When installing and whenever acting on the appliance, ensure that the power supply has been switched off. For the installation of the spare-part, it is necessary to consult a qualified electrician.