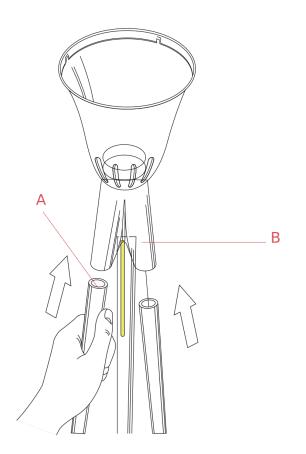

## RF02178

Anodized aluminium rod for dimmer

Detach the 2 lamp legs (A) from the lamp body (B). Remove the bulb (C).

## RF02178

Anodized aluminium rod for dimmer

Insert the legs (A) in the body lamp (B).

ΕN