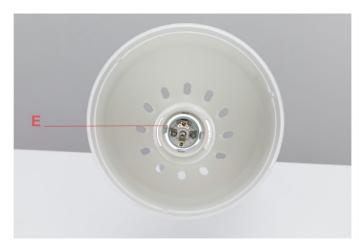

## RF02178

Anodized aluminium rod for dimmer

Fig.4

Unfasten the 2 screws (D) inside the lamp holder. Disconnect the wires Blue (N) and Brown (L) from the lamp holder terminals (E) and remove the lamp holder through the lateral hooks from the lamp cup.

### RF02178

Anodized aluminium rod for dimmer

Fig.9

Fig.10

Connect the dimmer wires (Blue and Brown) to the lamp holder terminals (E) by respecting the polarities. Assemble back the lamp holder and cup to the lamp body by fastening the 2 screws.