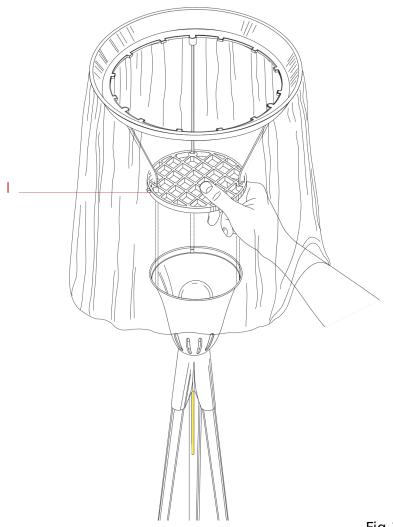

## RF02178

Anodized aluminium rod for dimmer

Remove the fabric diffuser and grid (I) from the lamp cup.