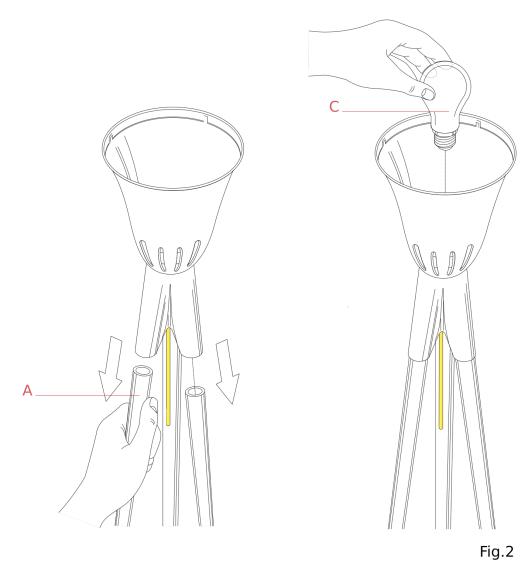

## RF02178

Anodized aluminium rod for dimmer

Detach the 2 lamp legs (A) from the lamp body (B). Remove the bulb (C).