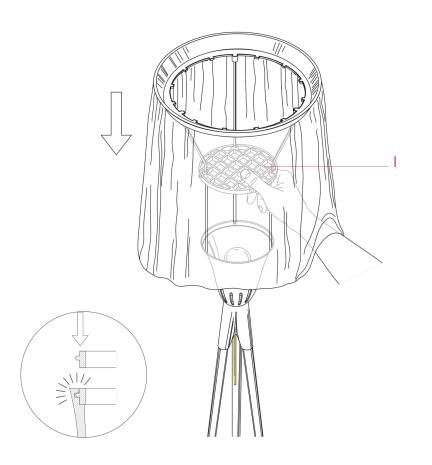

## RF02178

Anodized aluminium rod for dimmer

Remove the fabric diffuser and grid (I) from the lamp cup.