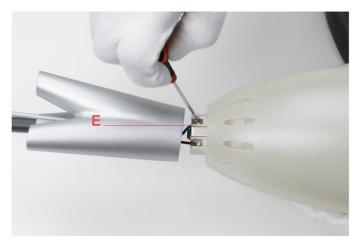

## RF02178

Anodized aluminium rod for dimmer

Fig.4

Unfasten the 2 screws (D) inside the lamp holder. Disconnect the wires Blue (N) and Brown (L) from the lamp holder terminals (E) and remove the lamp holder through the lateral hooks from the lamp cup.

### RF02178

Anodized aluminium rod for dimmer

Fig.9

Fig.10

Connect the dimmer wires (Blue and Brown) to the lamp holder terminals (E) by respecting the polarities. Assemble back the lamp holder and cup to the lamp body by fastening the 2 screws.