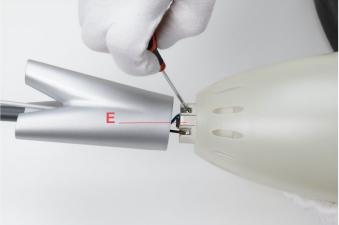

## RF02178

Anodized aluminium rod for dimmer

Fig.4

Unfasten the 2 screws (D) inside the lamp holder. Disconnect the wires Blue (N) and Brown (L) from the lamp holder terminals (E) and remove the lamp holder through the lateral hooks from the lamp cup.