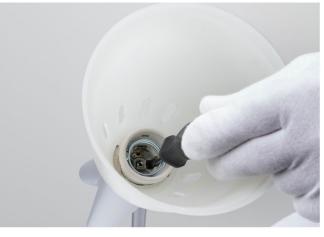

## RF02178

Anodized aluminium rod for dimmer

Fig.4

Unfasten the 2 screws (D) inside the lamp holder. Disconnect the wires Blue (N) and Brown (L) from the lamp holder terminals (E) and remove the lamp holder through the lateral hooks from the lamp cup.