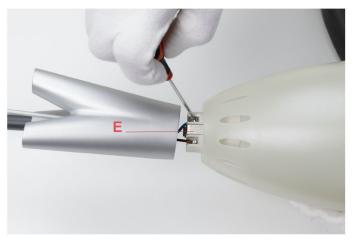

## RF02178

Anodized aluminium rod for dimmer

Fig.4

Unfasten the 2 screws (D) inside the lamp holder. Disconnect the wires Blue (N) and Brown (L) from the lamp holder terminals (E) and remove the lamp holder through the lateral hooks from the lamp cup.

### RF02178

Anodized aluminium rod for dimmer

Fig.9

Fig.10

Connect the dimmer wires (Blue and Brown) to the lamp holder terminals (E) by respecting the polarities. Assemble back the lamp holder and cup to the lamp body by fastening the 2 screws.