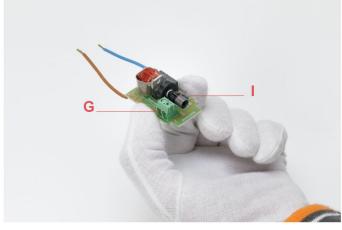

## RF02178

Anodized aluminium rod for dimmer

Fig.5

Fig.6

Pull-out the dimmer rod from the small drive shaft (I).Disconnect the electrical wires from the green terminal (G) and remove the PCB dimmer from the lamp body. Assemble now the new spare-part: insert inside the lamp body the dimmer. Insert the rod inside the small drive shaft (I).

Connect the electrical wires to the green terminals (G).

ΕN

#### RF02178

Anodized aluminium rod for dimmer

Fig.8

Pull-out the dimmer rod from the small drive shaft (I).Disconnect the electrical wires from the green terminal (G) and remove the PCB dimmer from the lamp body. Assemble now the new spare-part: insert inside the lamp body the dimmer. Insert the rod inside the small drive shaft (I). Connect the electrical wires to the green terminals (G). Install the lamp holder (J) to the new lamp cup (K).