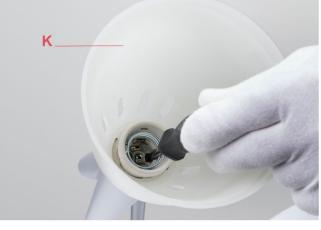

#### RF02178

Anodized aluminium rod for dimmer

Fig.8

Pull-out the dimmer rod from the small drive shaft (I).Disconnect the electrical wires from the green terminal (G) and remove the PCB dimmer from the lamp body. Assemble now the new spare-part: insert inside the lamp body the dimmer. Insert the rod inside the small drive shaft (I). Connect the electrical wires to the green terminals (G). Install the lamp holder (J) to the new lamp cup (K).