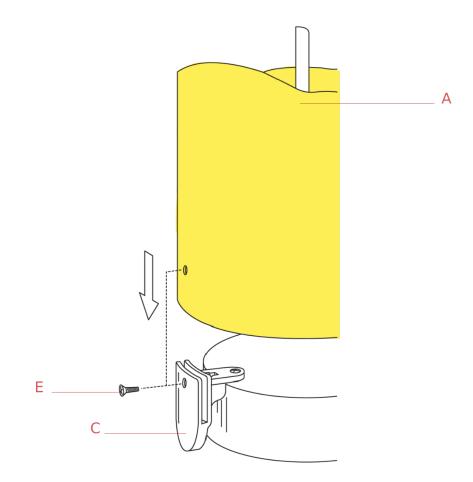

Assemble the diffuser (A) by fastening screws (E).

WARNING! When installing and whenever acting on the appliance, ensure that the power supply has been switched off. For the installation of the spare-part, it is necessary to consult a qualified electrician.