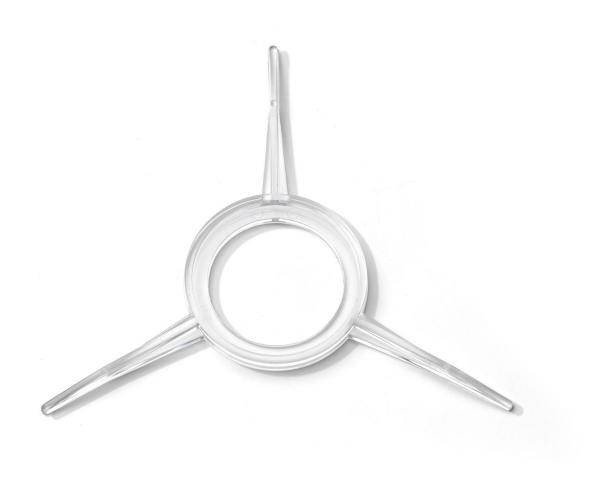

## RF05861

Polycarbonate spacer

Remove the lamp bulb from the lamp holder.

Unfasten the ring nut (A) and remove the damaged spacer (B) from the upper lamp holder (C).

Assemble now the new spare-part:

Collocate the spacer (B) onto the upper lamp holder (C) and fasten the ring nut (A). Install the bulb.