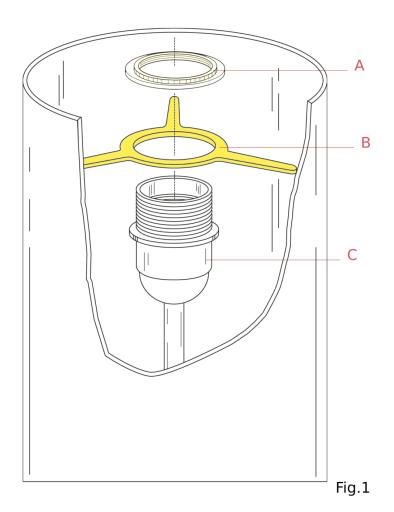

## RF05861

Polycarbonate spacer

Remove the lamp bulb from the lamp holder.

Unfasten the ring nut (A) and remove the damaged spacer (B) from the upper lamp holder (C).

Assemble now the new spare-part:

Collocate the spacer (B) onto the upper lamp holder (C) and fasten the ring nut (A). Install the bulb.