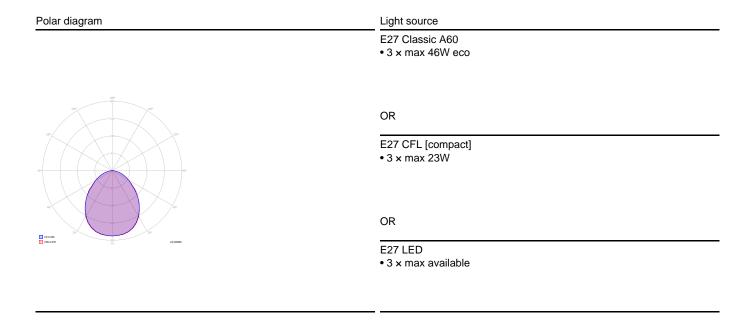

| Kelly Small Dome 50                                               | Light source                       | Frame: Metal     | Diffuser: Glass | Code              |
|-------------------------------------------------------------------|------------------------------------|------------------|-----------------|-------------------|
| Ø 17.5 cm<br>Ø 6.88"  Max 250 cm<br>Max 98.42"  30 cm<br>Ø 19.68" | E27 Classic A60 • 3 × max 46W eco  | Coppery Bronze   | Glossy White    | 141009            |
|                                                                   | OR E27 CFL [compact] • 3 × max 23W | Matte White 9010 | Glossy White    | 141002            |
|                                                                   | OR                                 | Matte Black 9005 | Glossy White    | 141016            |
|                                                                   | E27 LED • 3 × max available        | Matte Champagne  | Glossy White    | 141019            |
| Net weight: 6.00 kg Gross weight: 10.0                            | 04 kg Parcels: N°1 Volume: 0.      | 160 m³           | Dim ﴿ C€ Energ  | y Saving 🕲 📧 IP20 |