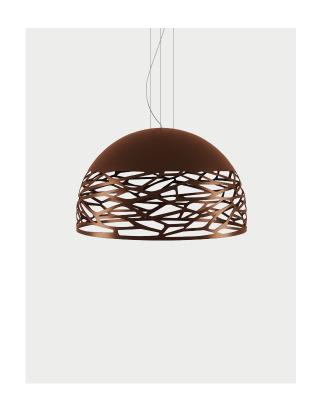

## Kelly, design by Andrea Tosetto, 2015

Suspension

Seductive beauty with a bold personality thanks to the strong and precise laser cuts, which lighten the metal of the lampshade and create an intriguing play of light and shadow. Kelly is a multifaceted family of suspension and wall lamps that stand out with elegance in any living space thanks to the variety of available forms and finishes.

# Kelly Small Dome 50, design by Andrea Tosetto, 2015