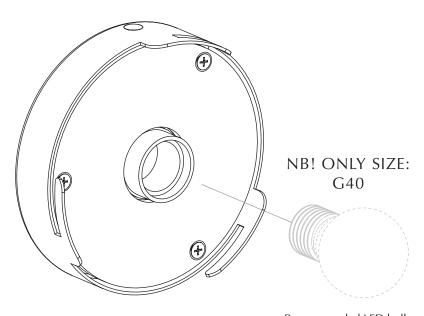

# **ASSEMBLY GUIDE**

Find assembly videos by using the QR code or by going online at our website

umage.com/instructions

 $\left(A.1\right)$ 

(B.1)

9

Recommended LED bulb Idea #4171

Not included