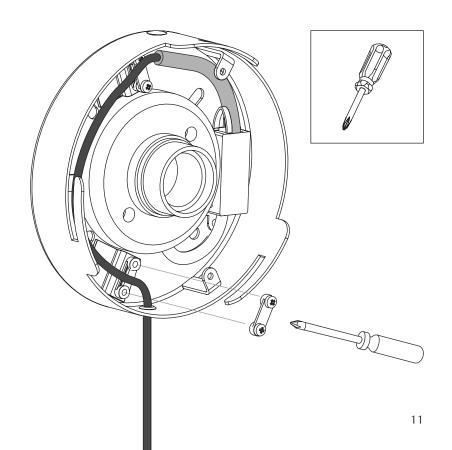

# **ASSEMBLY GUIDE**

Find assembly videos by using the QR code or by going online at our website

umage.com/instructions

 $\left(A.1\right)$ 

(B.1)

9

Recommended LED bulb Idea #4171

Not included