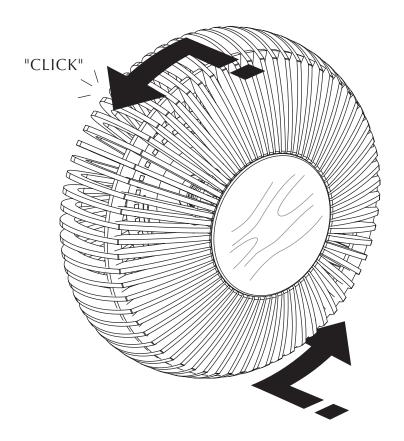

# **ASSEMBLY GUIDE**

Find assembly videos by using the QR code or by going online at our website

umage.com/instructions

 $\left(A.1\right)$ 

(B.1)

9

Recommended LED bulb Idea #4171

Not included