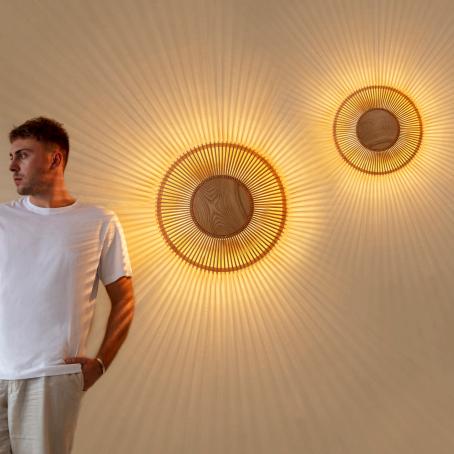

# DESIGNED BY SØREN RAVN CHRISTENSEN

"From a base of solid natural oak, the light will brighten your home with rays of light and make your walls sparkle "