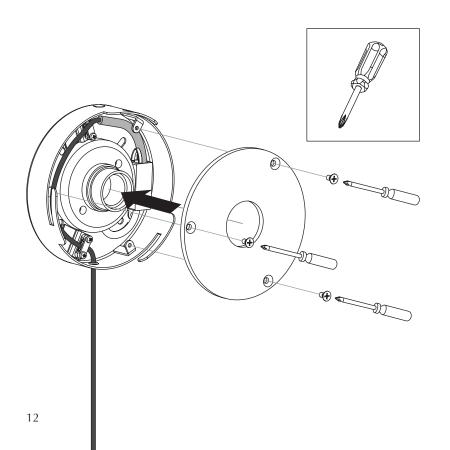

# **ASSEMBLY GUIDE**

Find assembly videos by using the QR code or by going online at our website

umage.com/instructions

 $\left(A.1\right)$ 

(B.1)

9

Recommended LED bulb Idea #4171

Not included