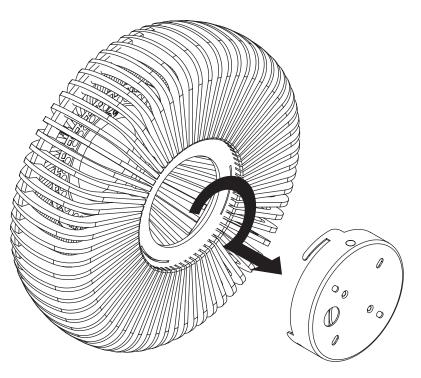

# **ASSEMBLY GUIDE**

Find assembly videos by using the QR code or by going online at our website

umage.com/instructions

 $\left(A.1\right)$ 

(B.1)

9

Recommended LED bulb Idea #4171

Not included