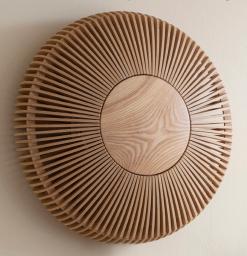

# CLAVA UP WOOD

lampshade | user guide

# DESIGNED BY SØREN RAVN CHRISTENSEN

"From a base of solid natural oak, the light will brighten your home with rays of light and make your walls sparkle "