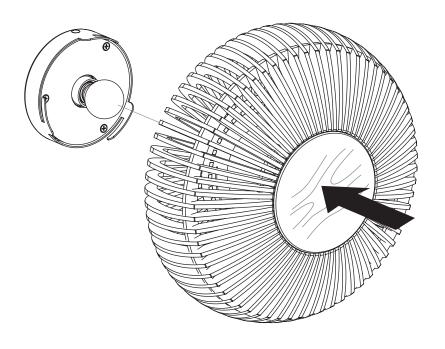

# **ASSEMBLY GUIDE**

Find assembly videos by using the QR code or by going online at our website

umage.com/instructions

 $\left(A.1\right)$ 

(B.1)

9

Recommended LED bulb Idea #4171

Not included