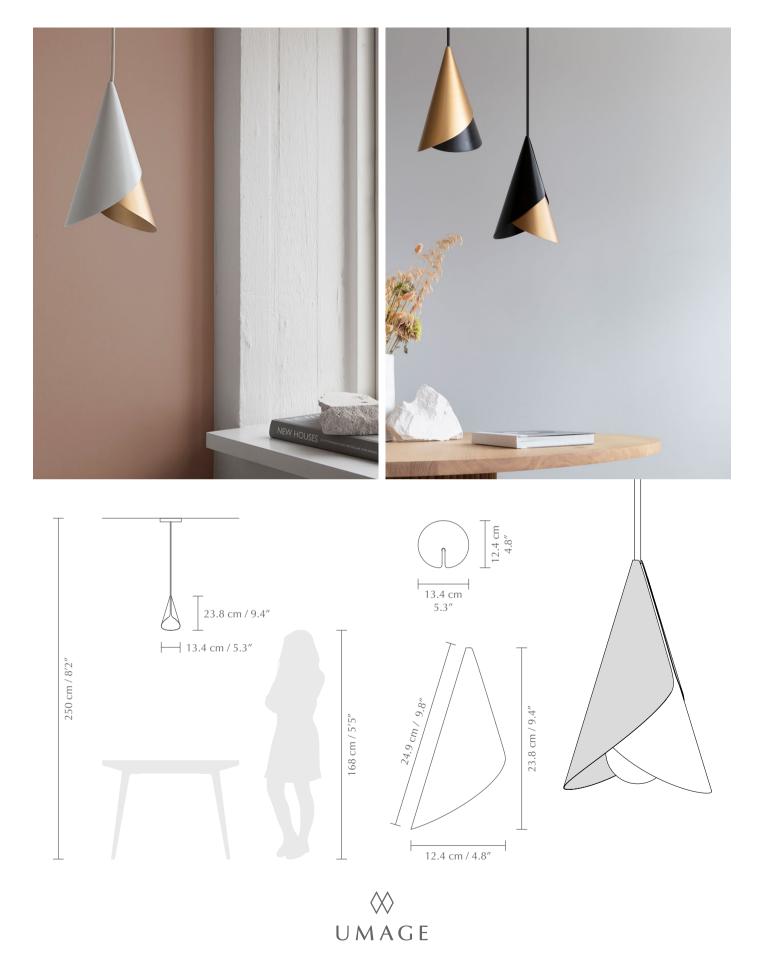

## **FLEXIBILITY IN A CONE**

Cornet is a flexible lampshade consisting of two metal cones that can be rotated and swapped around to give the light and look you seek.

The downward light of the Cornet can be controlled and adjusted sideways by rotating the two screens, to illuminate specific points of the interior, making it perfect above the kitchen counter or beside your favourite reading chair.

Find more info on our website umage.com

Pendant lampshade Compatible with E26 / E27

**DIMENSIONS** (H x W x D) 23.8 x 13.4 x 12.4 cm / 9.4 x 5.3 x 4.8"

MATERIAL Aluminium

**WEIGHT INCL. PACKAGING** 830 g / 1.8 lb