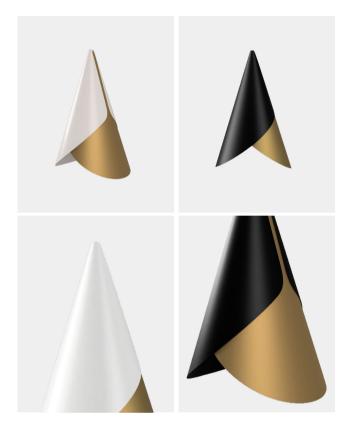

## **FLEXIBILITY IN A CONE**

Cornet is a flexible lampshade consisting of two metal cones that can be rotated and swapped around to give the light and look you seek.

The downward light of the Cornet can be controlled and adjusted sideways by rotating the two screens, to illuminate specific points of the interior, making it perfect above the kitchen counter or beside your favourite reading chair.

## **COLOUR VARIATIONS**