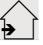

bulb Ø125mm

SINOUHE L is a wall lamp for placing only one decorative bulb.

This wall lamp can be installed upside down, bulb down

It completes an already installed suspension with decorative bulbs

A similar model, with a ring on the fitting, is available for placing a KERMA structure or a traditional lampshade, see SINOUHE

#### **OVERALL SIZES**

H14,5cm L10cm |→17cm

### **BASE**

Plate: 10 x 14,5cm Box: 8 x 12,5 x 2cm

### **TECHNICAL DATA**

One E27 fitting for decorative bulb

Dimmable wall lamp

LED bulb Gold Ø95mm dim code 6833 000 (option)

LED bulb Gold Ø125mm dim code 6834 000 (option)

A fixing plate for the wall box (plan in PDF)

# **AVAILABLE METAL FINISHES AND CODES**



02 - Structured black - 1962 002



28 - Light bronze - 1962 028



29 - Brushed bronze - 1962 029