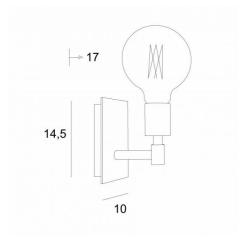

#### **OVERALL SIZES**

H14,5cm L10cm |→17cm

### **BASE**

Plate: 10 x 14,5cm Box: 8 x 12,5 x 2cm