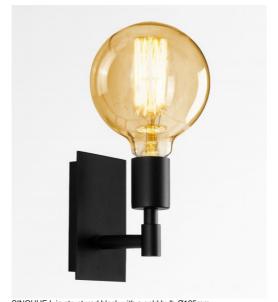

# SINOUHE L

SINOUHE L in structured black with a gold bulb Ø125mm

SINOUHE L is a wall lamp for placing only one decorative bulb.

This wall lamp can be installed upside down, bulb down

It completes an already installed suspension with decorative bulbs

A similar model, with a ring on the fitting, is available for placing a KERMA structure or a traditional lampshade, see SINOUHE

### **TECHNICAL DATA**

One E27 fitting for decorative bulb

Dimmable wall lamp

LED bulb Gold Ø95mm dim code 6833 000 (option)

LED bulb Gold Ø125mm dim code 6834 000 (option)

A fixing plate for the wall box (plan in PDF)